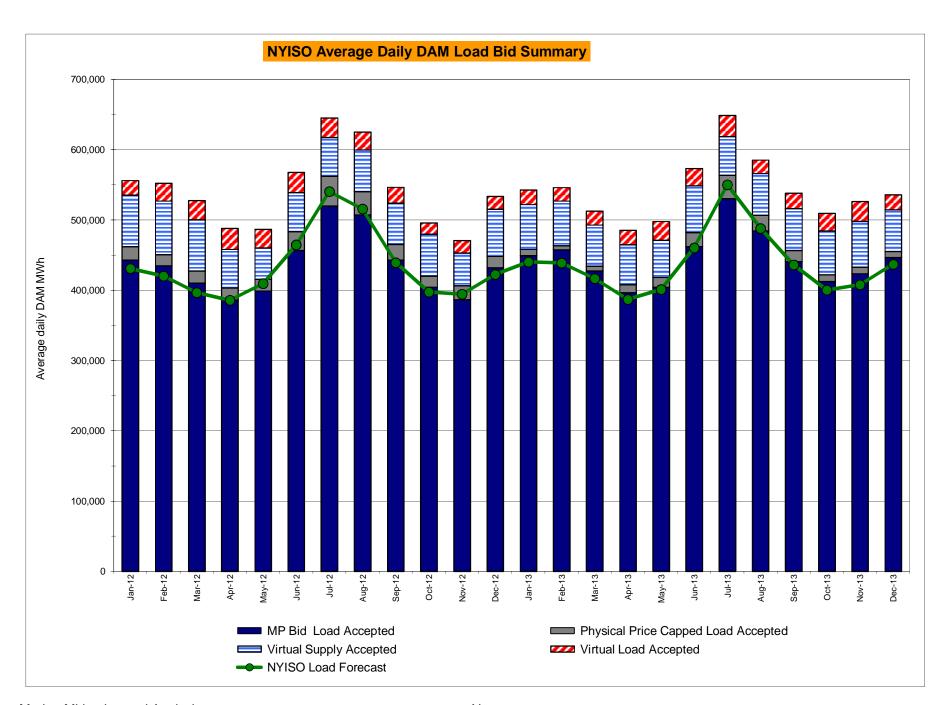

07 0.82 0.23 0.23 8.54 8.54  5.02 0.95 1.10 0.00 0.00 5.35 5.35 0.00  5.75 1.13 2.03 0.14 0.00 0.00 5.27                 | 0ctober  5.32 3.84 2.34 0.23 0.23 8.65 8.65  10.16 0.13 7.62 0.03 0.00 0.00 7.85 7.85 0.00  9.93 0.28 7.39 0.00 0.00 0.00 0.00 7.50                     | 7.15 4.58 4.60 2.32 0.48 0.48 10.05 10.05  7.31 4.39 1.02 0.00 0.00 0.00 13.11 13.11 0.00  6.74 3.19 1.91 0.10 0.00 0.00 0.00 12.20 | December         4.62         2.90         2.99         1.37         0.45         0.45         7.99         7.99         3.77         1.63         0.43         0.00         0.00         6.38         6.38         0.00         3.06         1.28         0.39         0.00         0.00         0.00         0.00         5.84 |

Market Mitigation and Analysis Prepared: 1/7/2014 1:45 PM











## NYISO LBMP ZONES



Market Mitigation and Analysis Prepared: 1/6/2014 9:15 AM

#### **Billing Codes for Chart 4-C**

| Chart - C Category Name                   | <b>Billing Code</b> | Billing Category Name                                                              |
|-------------------------------------------|---------------------|------------------------------------------------------------------------------------|
| Bid Production Cost Guarantee Balancing   | 81203               | Balancing NYISO Bid Production Cost Guarantee - Internal Units                     |
| Bid Production Cost Guarantee Balancing   | 81204               | Balancing NYISO Bid Production Cost Guarantee - External Units                     |
| Bid Production Cost Guarantee Balancing   | 81205