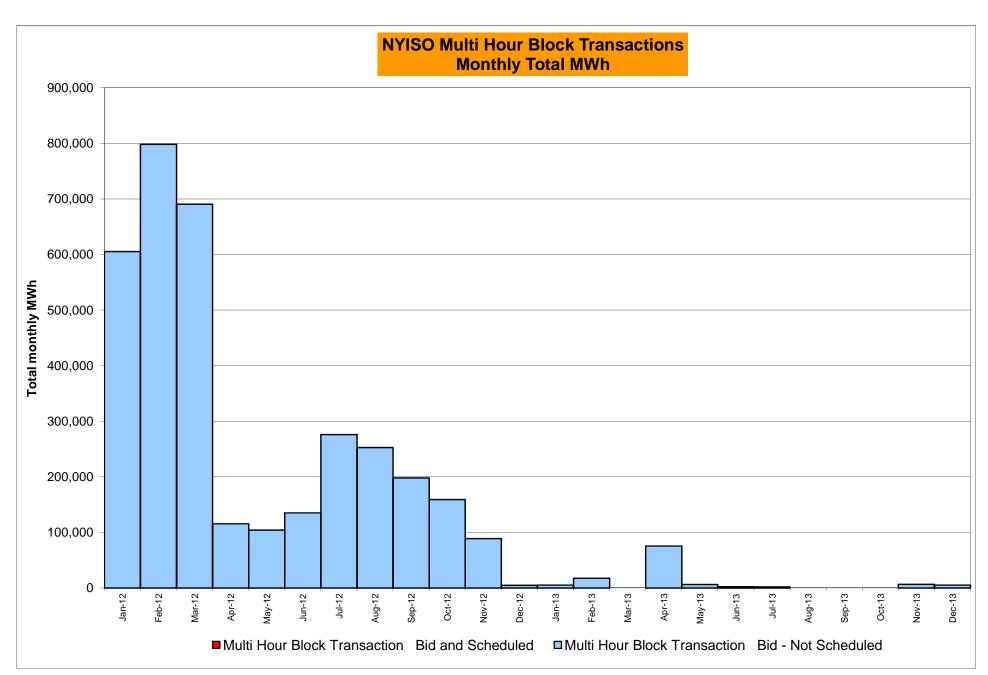

| Oct-13           | 845        | 74        |                | 494            |          | Oct-13           | 239        | 121          | 607         | 61          | _         | Oct-13     |           |           |           |           |
|        | Nov-13           | 413        | 57        | 28,038         | 190            |          | Nov-13           | 267        | 58           |             | 103         | _         | Nov-13     |           |           |           |           |
|        | Dec-13           | 995        | 137       | 22,625         | 491            |          | Dec-13           | 230        | 247          | 754         | 258         |           | Dec-13     | 21,410    | 9,729     | 58,980    | 5,437     |

Market Mitigation and Analysis Prepared: 1/7/2014 1:50 PM









#### NYISO Markets Ancillary Services Statistics - Unweighted Price (\$/MWH)

|                                                                                                                                                                                                                                                                                                                                                                                                                                                                                                                                                                                                                                                                                       | -