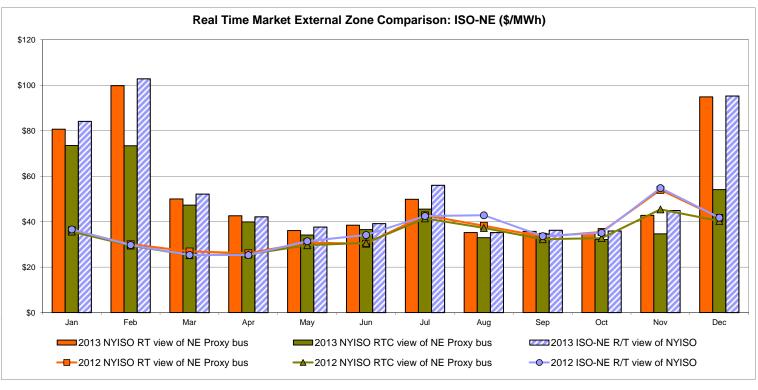

tion  RTC LBMP Unweighted Price * Standard Deviation                 | Zone O<br>41.23<br>15.56                   | QUEBEC<br>(Wheel)<br>Zone M<br>43.87<br>21.60                   | QUEBEC (Import/Export)  Zone M  43.87 21.60              | <b>Zone P</b> 48.90 24.15             | <b>Zone N</b> 90.26 59.64                      | SOUND<br>CABLE<br>Controllable<br>Line<br>75.13<br>45.98                   | NORWALK<br>Controllable<br>Line<br>81.38<br>49.21                   | 70.74<br>41.57                         | Controllable<br>Line<br>57.50<br>25.93 | 58.73<br>27.57                         | 43.75<br>24.81<br>40.55                |

Market Mitigation and Analysis Prepared: 1/7/2014 10:38 AM

<sup>\*</sup> Straight LBMP averages















## **External Comparison ISO-New England**





#### **External Comparison PJM**





#### **External Comparison Ontario IESO**





Notes: Exchange factor used for December 2013 was 0.9399 to US \$

HOEP: Hourly Ontario Energy Price Pre-Dispatch: Projected Energy Price

### External Controllable Line: Cross Sound Cable (New England)





#### Note:

ISO-NE Forecast is an advisory posting @ 18:00 day before.

The DAM and R/T prices at the Shorham 13899 interface are used for ISO-NE.

The DAM and R/T prices at the CSC interface are used for NYISO.

#### **External Controllable Line: Northport - Norwalk (New England)**





#### Note:

ISO-NE Forecast is an advisory posting @ 18:00 day before.

The DAM and R/T prices at the Northport 138 interface are used for ISO-NE.

The DAM and R/T prices at the 1385 interface are used for NYISO.

##