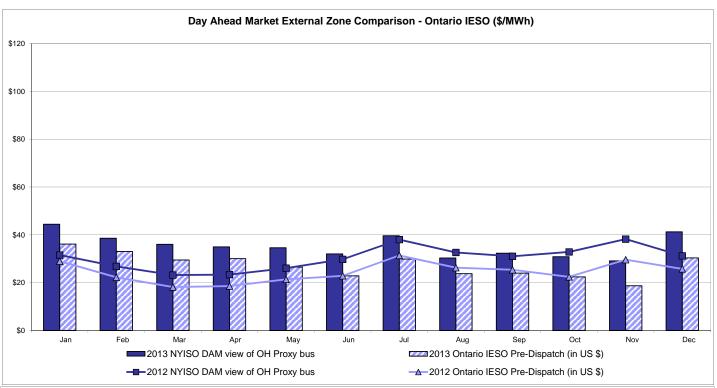

## Market Performance Highlights for December 2013

- LBMP for December is \$66.39/MWh; higher than \$43.27/MWh in November and \$44.67/MWh in December 2012.
  - Day Ahead and Real Time Load Weighted LBMPs are higher compared to November.
- 2013's average monthly cost of \$59.04/MWh is a 30% increase from \$45.28/MWh in 2012.
- Average daily sendout is 450 GWh/day in December; higher than 421 GWh/day in November 2013 and 434 GWh/day in December 2012.
- Natural gas and distillate prices were higher compared to the previous month.
  - Natural Gas (Transco Z6 NY) was \$5.55/MMBtu, up 46.5% from \$3.79/MMBtu in November.
  - Jet Kerosene Gulf Coast was \$21.93/MMBtu, up from \$21.01/MMBtu in November.
  - Ultra Low Sulfur No.2 Diesel NY Harbor was \$21.80/MMBtu, up from \$21.03/MMBtu in November.
- Uplift per MWh is lower compared to the previous month.
  - Uplift (not including NYISO cost of operations) is (\$0.25)/MWh; lower than (\$0.06)/MWh in November.
    - The Local Reliability Share is \$0.12/MWh, lower than \$0.19 in November.
    - The Statewide Share is (\$0.37)/MWh, lower than (\$0.25)/MWh in November.
  - TSA \$ per NYC MWh is \$0.00/MWh.
- Total uplift costs (Schedule 1 components including NYISO Cost of Operations) are lower than November.