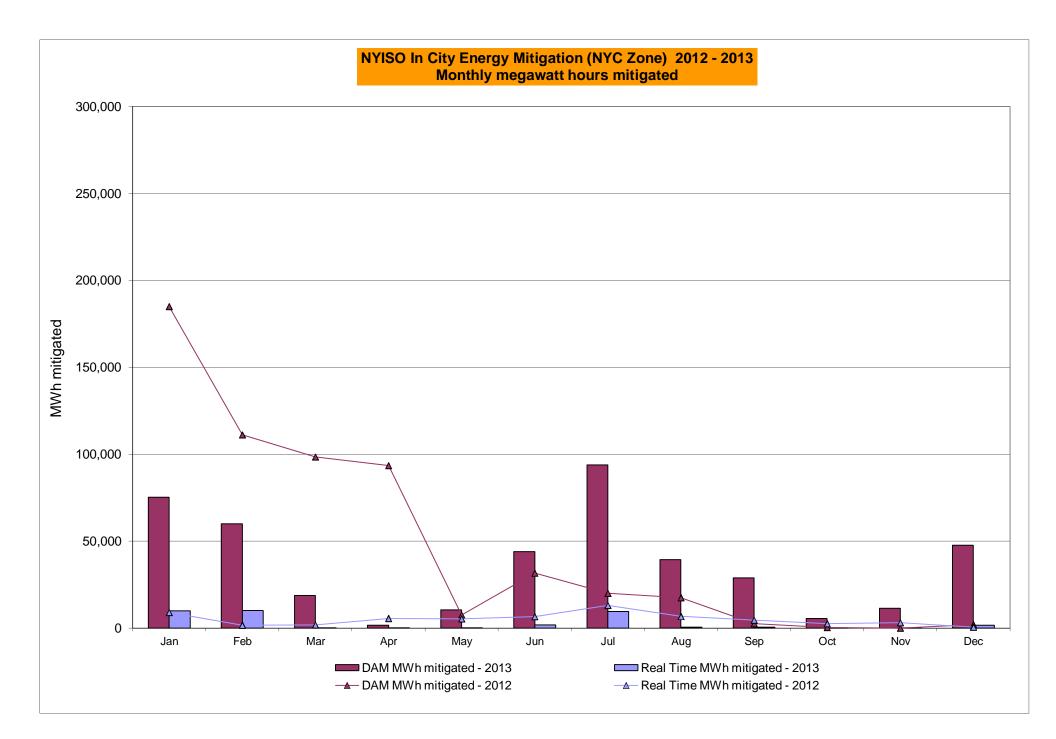

2.07 0.82 0.23 0.23 8.54 8.54  5.02 0.95 1.10 0.00 0.00 5.35 5.35 0.00  5.75 1.13 2.03 0.14 0.00 0.00 5.27                 | 0ctober  5.32 3.84 2.34 0.23 0.23 8.65 8.65  10.16 0.13 7.62 0.03 0.00 0.00 7.85 7.85 0.00  9.93 0.28 7.39 0.00 0.00 0.00 0.00 7.50                     | 7.15 4.58 4.60 2.32 0.48 0.48 10.05 10.05  7.31 4.39 1.02 0.00 0.00 0.00 13.11 13.11 0.00  6.74 3.19 1.91 0.10 0.00 0.00 0.00 12.20 | December         4.62         2.90         2.99         1.37         0.45         0.45         7.99         7.99         3.77         1.63         0.43         0.00         0.00         6.38         6.38         0.00         3.06         1.28         0.39         0.00         0.00         0.00         0.00         5.84 |

Market Mitigation and Analysis Prepared: 1/7/2014 1:45 PM











## NYISO LBMP ZONES



Market Mitigation and Analysis Prepared: 1/6/2014 9:15 AM

#### **Billing Codes for Chart 4-C**

| Chart - C Category Name                   | <b>Billing Code</b> | Billing Category Name                                                              |
|-------------------------------------------|---------------------|------------------------------------------------------------------------------------|
| Bid Production Cost Guarantee Balancing   | 81203               | Balancing NYISO Bid Production Cost Guarantee - Internal Units                     |
| Bid Production Cost Guarantee Balancing   | 81204               | Balancing NYISO Bid Production Cost Guarantee - External Units                     |
| Bid Production Cost Guarantee Balancing   | 81205