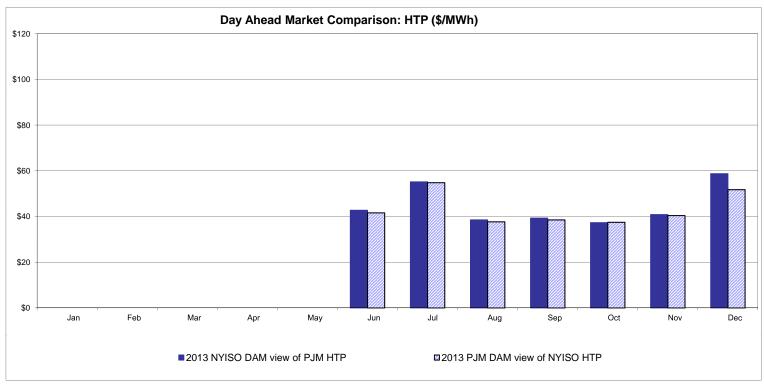

ine: Cross Sound Cable (New England)





#### Note:

ISO-NE Forecast is an advisory posting @ 18:00 day before.

The DAM and R/T prices at the Shorham 13899 interface are used for ISO-NE.

The DAM and R/T prices at the CSC interface are used for NYISO.

#### **External Controllable Line: Northport - Norwalk (New England)**





#### Note:

ISO-NE Forecast is an advisory posting @ 18:00 day before.

The DAM and R/T prices at the Northport 138 interface are used for ISO-NE.

The DAM and R/T prices at the 1385 interface are used for NYISO.

### **External Controllable Line: Neptune (PJM)**





#### **External Comparison Hydro-Quebec**





Note:

Hydro-Quebec Prices are unavailable.

### **External Controllable Line: Linden VFT (PJM)**





### **External Controllable Line: Hudson (PJM)**





#### **NYISO Real Time Price Correction Statistics**

| 2013<br>Hour Corrections                                                                                                                                                                                                                                                                                                                                                                                                                                                           |                                                                                                                                                                                       | <u>January</u>