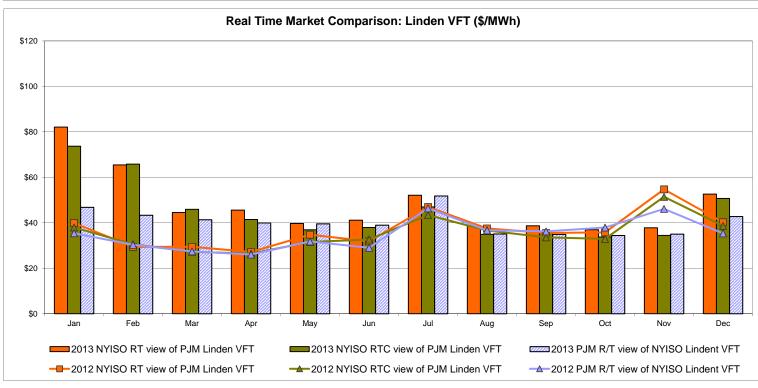

Projected Energy Price

### External Controllable Line: Cross Sound Cable (New England)





#### Note:

ISO-NE Forecast is an advisory posting @ 18:00 day before.

The DAM and R/T prices at the Shorham 13899 interface are used for ISO-NE.

The DAM and R/T prices at the CSC interface are used for NYISO.

#### **External Controllable Line: Northport - Norwalk (New England)**





#### Note:

ISO-NE Forecast is an advisory posting @ 18:00 day before.

The DAM and R/T prices at the Northport 138 interface are used for ISO-NE.

The DAM and R/T prices at the 1385 interface are used for NYISO.

### **External Controllable Line: Neptune (PJM)**





#### **External Comparison Hydro-Quebec**





Note:

Hydro-Quebec Prices are unavailable.

### **External Controllable Line: Linden VFT (PJM)**





### **External Controllable Line: Hudson (PJM)**





#### **NYISO Real Time Price Correction Statistics**

| 2013<br>Hour Corrections                                                                                                                                                                                                                                                                                                                                                                                                                                                           |                                                                                                                                                                                       | <u>January</u>