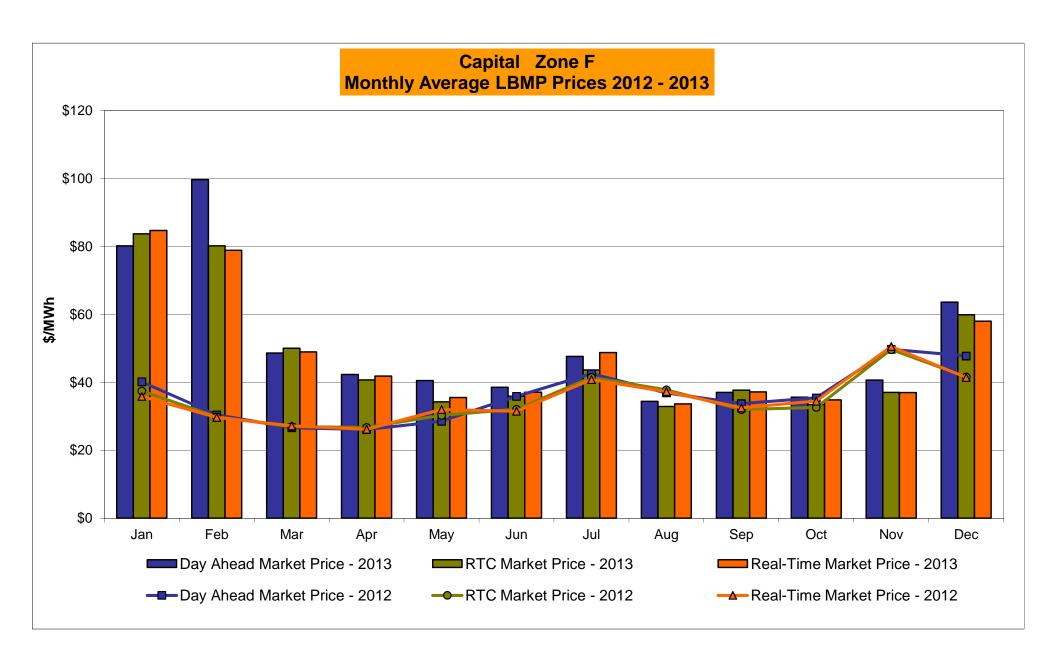

## NYISO Average Cost/MWh (Energy and Ancillary Services) \* from the LBMP Customer point of view

| 2013                            | January | February | March  | <u>April</u> | <u>May</u> | <u>June</u> | <u>July</u> | August | September        | October | November | December        |
|---------------------------------|---------|----------|--------|--------------|------------|-------------|-------------|--------|------------------|---------|----------|-----------------|
| LBMP                            | 79.77   | 85.76    | 48.94  | 44.47        | 52.21      | 50.17       | 68.36       | 40.80  | 44.22            | 39.83   | 43.27    | 66.39           |
| NTAC                            | 0.79    | 0.83     | 0.76   | 0.94         | 0.89       | 0.90        | 0.70        | 0.32   | 0.61             | 0.91    | 1.08     | 0.59            |
| Reserve                         | 0.38    | 0.44     | 0.43   | 0.36         | 0.49       | 0.34        | 0.50        | 0.32   | 0.38             | 0.42    | 0.38     | 0.44            |
| Regulation                      | 0.13    | 0.13     | 0.10   | 0.11         | 0.09       | 0.13        | 0.11        | 0.13   | 0.13             | 0.16    | 0.13     | 0.12            |
| NYISO Cost of Operations        | 0.69    | 0.69     | 0.69   | 0.69         | 0.69       | 0.69        | 0.69        | 0.69   | 0.69             | 0.69    | 0.69     | 0.69            |
| Uplift                          | 0.21    | (0.15)   | (0.33) | 0.02         | 0.38       | 0.40        | 1.55        | (0.15) | (0.14)           | 0.16    | (0.06)   | (0.25)          |
| Uplift: Local Reliability Share | 0.44    | 0.40     | 0.19   | 0.37         | 0.55       | 0.72        | 1.13        | 0.32   | 0.23             | 0.38    | 0.19     | 0.12            |
| Uplift: Statewide Share         | (0.23)  | (0.55)   | (0.52) | (0.35)       | (0.17)     | (0.31)      | 0.42        | (0.47) | (0.36)           | (0.21)  | (0.25)   | (0.37)          |
| Voltage Support and Black Start | 0.36    | 0.36     | 0.36   | 0.36         | 0.36       | 0.36        | 0.36        | 0.36   | 0.36             | 0.36    | 0.36     | 0.36            |
| Avg Monthly Cost                | 82.34   | 88.06    | 50.96  | 46.95        | 55.12      | 53.00       | 72.27       | 42.48  | 46.25            | 42.55   | 45.86    | 68.34           |
| , rug menun, eeer               | 02.01   | 00.00    | 00.00  |              | 00.12      | 00.00       |             | 12.10  | 10.20            | 12.00   | 10.00    | 00.01           |
| Avg YTD Cost                    | 82.34   | 85.08    | 74.02  | 67.81        | 65.47      | 63.36       | 64.99       | 62.16  | 60.62            | 59.20   | 58.14    | 59.04           |
| TSA \$ per NYC MWh              | 0.00    | 0.00     | 0.00   | 0.04         | 0.58       | 0.61        | 1.52        | 0.43   | 0.22             | 0.01    | 0.00     | 0.00            |
| 2012                            | January | February | March  | <u>April</u> | May        | <u>June</u> | <u>July</u> | August | September        | October | November | December        |
| LBMP                            | 44.00   | 32.45    | 28.98  | 28.31        | 34.68      | 47.37       | 63.80       | 46.24  | 39.59            | 39.30   | 50.16    | 44.67           |
| NTAC                            | 0.85    | 0.80     | 0.68   | 0.71         | 0.72       | 0.77        | 0.58        | 0.65   | 0.57             | 0.70    | 0.75     | 0.83            |
| Reserve                         | 0.35    | 0.25     | 0.38   | 0.32         | 0.13       | 0.36        | 0.36        | 0.22   | 0.23             | 0.29    | 0.40     | 0.26            |
| Regulation                      | 0.10    | 0.08     | 0.13   | 0.12         | 0.09       | 0.15        | 0.15        | 0.12   | 0.09             | 0.10    | 0.11     | 0.09            |
| NYISO Cost of Operations        | 0.64    | 0.64     | 0.64   | 0.64         | 0.64       | 0.64        | 0.64        | 0.64   | 0.64             | 0.64    | 0.64     | 0.64            |
| Uplift                          | 0.44    | 0.17     | 0.00   | (0.18)       | (0.11)     | 0.61        | 0.23        | 0.22   | (0.33)           | 1.04    | 0.82     | (0.11)          |
| Uplift: Local Reliability Share | 0.49    | 0.27     | 0.19   | 0.07         | 0.25       | 0.42        | 0.49        | 0.83   | 0.26             | 0.67    | 0.72     | 0.30            |
| Uplift: Statewide Share         | (0.05)  | (0.10)   | (0.19) | (0.25)       | (0.36)     | 0.19        | (0.26)      | (0.61) | (0.59)           | 0.38    | 0.11     | (0.41)          |
| Voltage Support and Black Start | 0.37    | 0.37     | 0.37   | 0.37         | 0.37       | 0.37        | 0.37        | 0.37   | 0.37             | 0.37    | 0.37     | 0.37            |
| Avg Monthly Cost                | 46.75   | 34.75    | 31.19  | 30.29        | 36.52      | 50.27       | 66.14       | 48.46  | 41.17            | 42.44   | 53.26    | 46.74           |
| Avg YTD Cost                    | 46.75   | 41.12    | 37.96  | 36.09        | 36.18      | 38.89       | 44.26       | 44.91  | 44.51            | 44.33   | 45.14    | 45.28           |
| TSA \$ per NYC MWh              | 0.00    | 0.00     | 0.00   | 0.00         | 1.52       | 0.45        | 0.85        | 0.46   | 0.59             | 0.00    | 0.00     | 0.00            |
| 2011                            | January | February | March  | <u>April</u> | <u>May</u> | <u>June</u> | <u>July</u> | August | <u>September</u> | October | November | <u>December</u> |
| LBMP                            | 74.91   | 55.60    | 46.98  | 46.44        | 48.49      | 60.33       | 75.76       | 56.04  | 46.86            | 42.49   | 38.97    | 39.73           |
| NTAC                            | 0.62    | 0.75     | 0.86   | 0.81         | 1.13       | 1.22        | 0.66        | 0.60   | 0.43             | 0.56    | 0.62     | 0.69            |
| Reserve                         | 0.44    | 0.50     | 0.41   | 0.43         | 0.48       | 0.28        | 0.28        | 0.13   | 0.25             | 0.41    | 0.26     | 0.28            |
| Regulation                      | 0.20    | 0.18     | 0.15   | 0.12         | 0.10       | 0.15        | 0.12        | 0.09   | 0.08             | 0.09    | 0.08     | 0.09            |
| NYISO Cost of Operations        | 0.70    | 0.70     | 0.70   | 0.70         | 0.70       | 0.70        | 0.70        | 0.70   | 0.70             | 0.70    | 0.70     | 0.70            |
| Uplift                          | 1.26    | 0.58     | 0.45   | 0.21         | (0.02)     | 0.61        | 1.42        | 0.65   | 0.15             | (0.21)  | 0.11     | 0.15            |
| Uplift: Local Reliability Share | 0.95    | 0.71     | 0.33   | 0.38         | 0.36       | 0.82        | 1.19        | 0.87   | 0.45             | 0.23    | 0.19     | 0.19            |
| Uplift: Statewide Share         | 0.31    | (0.12)   | 0.12   | (0.18)       | (0.38)     | (0.21)      | 0.24        | (0.21) | (0.30)           | (0.44)  | (0.08)   | (0.05)          |
| Voltage Support and Black Start | 0.37    | 0.37     | 0.37   | 0.37         | 0.37       | 0.37        | 0.37        | 0.37   | 0.37             | 0.37    | 0.37     | 0.37            |
| Avg Monthly Cost                | 78.50   | 58.69    | 49.92  | 49.07        | 51.24      | 63.67       | 79.30       | 58.58  | 48.83            | 44.40   | 41.11    | 42.00           |
| Avg YTD Cost                    | 78.50   | 68.82    | 62.36  | 59.14        | 57.52      | 58.70       | 62.77       | 62.13  | 60.66            | 59.18   | 57.76    | 56.47           |
| TSA \$ per NYC MWh              | 0.00    | 0.00     | 0.00   | 0.13         | 0.00       | 1.45        | 0.38        | 1.59   | 0.15             | 0.00    | 0.00     | 0.00            |