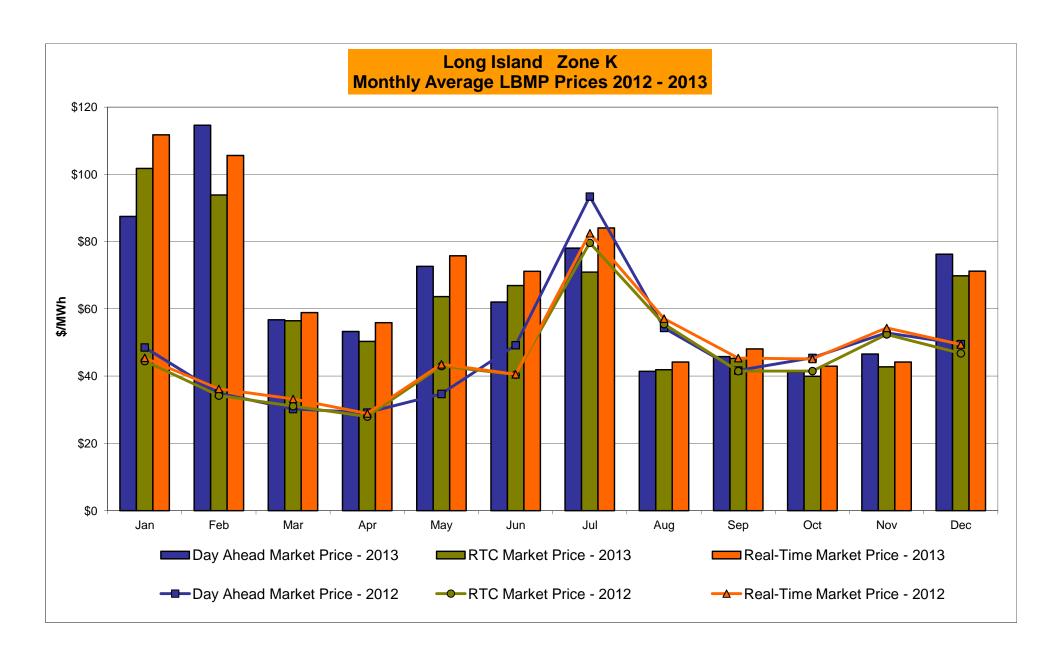

## NYISO Average Cost/MWh (Energy and Ancillary Services) \* from the LBMP Customer point of view

| 2013                            | January | February | March  | <u>April</u> | <u>May</u> | <u>June</u> | <u>July</u> | August | September        | October | November | December        |
|---------------------------------|---------|----------|--------|--------------|------------|-------------|-------------|--------|------------------|---------|----------|-----------------|
| LBMP                            | 79.77   | 85.76    | 48.94  | 44.47        | 52.21      | 50.17       | 68.36       | 40.80  | 44.22            | 39.83   | 43.27    | 66.39           |
| NTAC                            | 0.79    | 0.83     | 0.76   | 0.94         | 0.89       | 0.90        | 0.70        | 0.32   | 0.61             | 0.91    | 1.08     | 0.59            |
| Reserve                         | 0.38    | 0.44     | 0.43   | 0.36         | 0.49       | 0.34        | 0.50        | 0.32   | 0.38             | 0.42    | 0.38     | 0.44            |
| Regulation                      | 0.13    | 0.13     | 0.10   | 0.11         | 0.09       | 0.13        | 0.11        | 0.13   | 0.13             | 0.16    | 0.13     | 0.12            |
| NYISO Cost of Operations        | 0.69    | 0.69     | 0.69   | 0.69         | 0.69       | 0.69        | 0.69        | 0.69   | 0.69             | 0.69    | 0.69     | 0.69            |
| Uplift                          | 0.21    | (0.15)   | (0.33) | 0.02         | 0.38       | 0.40        | 1.55        | (0.15) | (0.14)           | 0.16    | (0.06)   | (0.25)          |
| Uplift: Local Reliability Share | 0.44    | 0.40     | 0.19   | 0.37         | 0.55       | 0.72        | 1.13        | 0.32   | 0.23             | 0.38    | 0.19     | 0.12            |
| Uplift: Statewide Share         | (0.23)  | (0.55)   | (0.52) | (0.35)       | (0.17)     | (0.31)      | 0.42        | (0.47) | (0.36)           | (0.21)  | (0.25)   | (0.37)          |
| Voltage Support and Black Start | 0.36    | 0.36     | 0.36   | 0.36         | 0.36       | 0.36        | 0.36        | 0.36   | 0.36             | 0.36    | 0.36     | 0.36            |
| Avg Monthly Cost                | 82.34   | 88.06    | 50.96  | 46.95        | 55.12      | 53.00       | 72.27       | 42.48  | 46.25            | 42.55   | 45.86    | 68.34           |
| , rug menun, eeer               | 02.01   | 00.00    | 00.00  |              | 00.12      | 00.00       |             | 12.10  | 10.20            | 12.00   | 10.00    | 00.01           |
| Avg YTD Cost                    | 82.34   | 85.08    | 74.02  | 67.81        | 65.47      | 63.36       | 64.99       | 62.16  | 60.62            | 59.20   | 58.14    | 59.04           |
| TSA \$ per NYC MWh              | 0.00    | 0.00     | 0.00   | 0.04         | 0.58       | 0.61        | 1.52        | 0.43   | 0.22             | 0.01    | 0.00     | 0.00            |
| 2012                            | January | February | March  | <u>April</u> | May        | <u>June</u> | <u>July</u> | August | September        | October | November | December        |
| LBMP                            | 44.00   | 32.45    | 28.98  | 28.31        | 34.68      | 47.37       | 63.80       | 46.24  | 39.59            | 39.30   | 50.16    | 44.67           |
| NTAC                            | 0.85    | 0.80     | 0.68   | 0.71         | 0.72       | 0.77        | 0.58        | 0.65   | 0.57             | 0.70    | 0.75     | 0.83            |
| Reserve                         | 0.35    | 0.25     | 0.38   | 0.32         | 0.13       | 0.36        | 0.36        | 0.22   | 0.23             | 0.29    | 0.40     | 0.26            |
| Regulation                      | 0.10    | 0.08     | 0.13   | 0.12         | 0.09       | 0.15        | 0.15        | 0.12   | 0.09             | 0.10    | 0.11     | 0.09            |
| NYISO Cost of Operations        | 0.64    | 0.64     | 0.64   | 0.64         | 0.64       | 0.64        | 0.64        | 0.64   | 0.64             | 0.64    | 0.64     | 0.64            |
| Uplift                          | 0.44    | 0.17     | 0.00   | (0.18)       | (0.11)     | 0.61        | 0.23        | 0.22   | (0.33)           | 1.04    | 0.82     | (0.11)          |
| Uplift: Local Reliability Share | 0.49    | 0.27     | 0.19   | 0.07         | 0.25       | 0.42        | 0.49        | 0.83   | 0.26             | 0.67    | 0.72     | 0.30            |
| Uplift: Statewide Share         | (0.05)  | (0.10)   | (0.19) | (0.25)       | (0.36)     | 0.19        | (0.26)      | (0.61) | (0.59)           | 0.38    | 0.11     | (0.41)          |
| Voltage Support and Black Start | 0.37    | 0.37     | 0.37   | 0.37         | 0.37       | 0.37        | 0.37        | 0.37   | 0.37             | 0.37    | 0.37     | 0.37            |
| Avg Monthly Cost                | 46.75   | 34.75    | 31.19  | 30.29        | 36.52      | 50.27       | 66.14       | 48.46  | 41.17            | 42.44   | 53.26    | 46.74           |
| Avg YTD Cost                    | 46.75   | 41.12    | 37.96  | 36.09        | 36.18      | 38.89       | 44.26       | 44.91  | 44.51            | 44.33   | 45.14    | 45.28           |
| TSA \$ per NYC MWh              | 0.00    | 0.00     | 0.00   | 0.00         | 1.52       | 0.45        | 0.85        | 0.46   | 0.59             | 0.00    | 0.00     | 0.00            |
| 2011                            | January | February | March  | <u>April</u> | <u>May</u> | <u>June</u> | <u>July</u> | August | <u>September</u> | October | November | <u>December</u> |
| LBMP                            | 74.91   | 55.60    | 46.98  | 46.44        | 48.49      | 60.33       | 75.76       | 56.04  | 46.86            | 42.49   | 38.97    | 39.73           |
| NTAC                            | 0.62    | 0.75     | 0.86   | 0.81         | 1.13       | 1.22        | 0.66        | 0.60   | 0.43             | 0.56    | 0.62     | 0.69            |
| Reserve                         | 0.44    | 0.50     | 0.41   | 0.43         | 0.48       | 0.28        | 0.28        | 0.13   | 0.25             | 0.41    | 0.26     | 0.28            |
| Regulation                      | 0.20    | 0.18     | 0.15   | 0.12         | 0.10       | 0.15        | 0.12        | 0.09   | 0.08             | 0.09    | 0.08     | 0.09            |
| NYISO Cost of Operations        | 0.70    | 0.70     | 0.70   | 0.70         | 0.70       | 0.70        | 0.70        | 0.70   | 0.70             | 0.70    | 0.70     | 0.70            |
| Uplift                          | 1.26    | 0.58     | 0.45   | 0.21         | (0.02)     | 0.61        | 1.42        | 0.65   | 0.15             | (0.21)  | 0.11     | 0.15            |
| Uplift: Local Reliability Share | 0.95    | 0.71     | 0.33   | 0.38         | 0.36       | 0.82        | 1.19        | 0.87   | 0.45             | 0.23    | 0.19     | 0.19            |
| Uplift: Statewide Share         | 0.31    | (0.12)   | 0.12   | (0.18)       | (0.38)     | (0.21)      | 0.24        | (0.21) | (0.30)           | (0.44)  | (0.08)   | (0.05)          |
| Voltage Support and Black Start | 0.37    | 0.37     | 0.37   | 0.37         | 0.37       | 0.37        | 0.37        | 0.37   | 0.37             | 0.37    | 0.37     | 0.37            |
| Avg Monthly Cost                | 78.50   | 58.69    | 49.92  | 49.07        | 51.24      | 63.67       | 79.30       | 58.58  | 48.83            | 44.40   | 41.11    | 42.00           |
| Avg YTD Cost                    | 78.50   | 68.82    | 62.36  | 59.14        | 57.52      | 58.70       | 62.77       | 62.13  | 60.66            | 59.18   | 57.76    | 56.47           |
| TSA \$ per NYC MWh              | 0.00    | 0.00     | 0.00   | 0.13         | 0.00       | 1.45        | 0.38        | 1.59   | 0.15             | 0.00    | 0.00     | 0.00            |