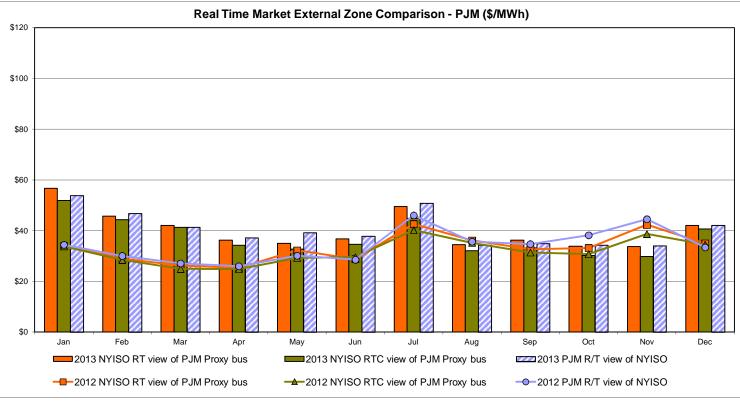

## Market Performance Highlights for December 2013

- LBMP for December is \$66.39/MWh; higher than \$43.27/MWh in November and \$44.67/MWh in December 2012.
  - Day Ahead and Real Time Load Weighted LBMPs are higher compared to November.
- 2013's average monthly cost of \$59.04/MWh is a 30% increase from \$45.28/MWh in 2012.
- Average daily sendout is 450 GWh/day in December; higher than 421 GWh/day in November 2013 and 434 GWh/day in December 2012.
- Natural gas and distillate prices were higher compared to the previous month.
  - Natural Gas (Transco Z6 NY) was \$5.55/MMBtu, up 46.5% from \$3.79/MMBtu in November.
  - Jet Kerosene Gulf Coast was \$21.93/MMBtu, up from \$21.01/MMBtu in November.
  - Ultra Low Sulfur No.2 Diesel NY Harbor was \$21.80/MMBtu, up from \$21.03/MMBtu in November.
- Uplift per MWh is lower compared to the previous month.
  - Uplift (not including NYISO cost of operations) is (\$0.25)/MWh; lower than (\$0.06)/MWh in November.
    - The Local Reliability Share is \$0.12/MWh, lower than \$0.19 in November.
    - The Statewide Share is (\$0.37)/MWh, lower than (\$0.25)/MWh in November.
  - TSA \$ per NYC MWh is \$0.00/MWh.
- Total uplift costs (Schedule 1 components including NYISO Cost of Operations) are lower than November.