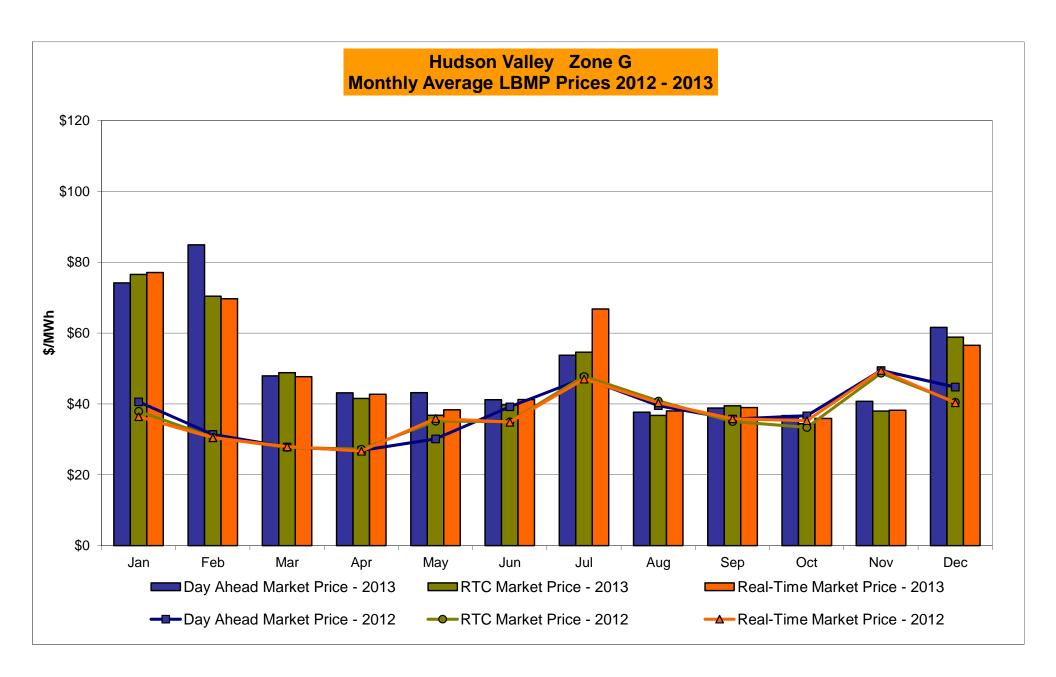

## NYISO Average Cost/MWh (Energy and Ancillary Services) \* from the LBMP Customer point of view

| 2013                            | January | February | March  | <u>April</u> | <u>May</u> | <u>June</u> | <u>July</u> | August | September        | October | November | December        |
|---------------------------------|---------|----------|--------|--------------|------------|-------------|-------------|--------|------------------|---------|----------|-----------------|
| LBMP                            | 79.77   | 85.76    | 48.94  | 44.47        | 52.21      | 50.17       | 68.36       | 40.80  | 44.22            | 39.83   | 43.27    | 66.39           |
| NTAC                            | 0.79    | 0.83     | 0.76   | 0.94         | 0.89       | 0.90        | 0.70        | 0.32   | 0.61             | 0.91    | 1.08     | 0.59            |
| Reserve                         | 0.38    | 0.44     | 0.43   | 0.36         | 0.49       | 0.34        | 0.50        | 0.32   | 0.38             | 0.42    | 0.38     | 0.44            |
| Regulation                      | 0.13    | 0.13     | 0.10   | 0.11         | 0.09       | 0.13        | 0.11        | 0.13   | 0.13             | 0.16    | 0.13     | 0.12            |
| NYISO Cost of Operations        | 0.69    | 0.69     | 0.69   | 0.69         | 0.69       | 0.69        | 0.69        | 0.69   | 0.69             | 0.69    | 0.69     | 0.69            |
| Uplift                          | 0.21    | (0.15)   | (0.33) | 0.02         | 0.38       | 0.40        | 1.55        | (0.15) | (0.14)           | 0.16    | (0.06)   | (0.25)          |
| Uplift: Local Reliability Share | 0.44    | 0.40     | 0.19   | 0.37         | 0.55       | 0.72        | 1.13        | 0.32   | 0.23             | 0.38    | 0.19     | 0.12            |
| Uplift: Statewide Share         | (0.23)  | (0.55)   | (0.52) | (0.35)       | (0.17)     | (0.31)      | 0.42        | (0.47) | (0.36)           | (0.21)  | (0.25)   | (0.37)          |
| Voltage Support and Black Start | 0.36    | 0.36     | 0.36   | 0.36         | 0.36       | 0.36        | 0.36        | 0.36   | 0.36             | 0.36    | 0.36     | 0.36            |
| Avg Monthly Cost                | 82.34   | 88.06    | 50.96  | 46.95        | 55.12      | 53.00       | 72.27       | 42.48  | 46.25            | 42.55   | 45.86    | 68.34           |
| , rug menun, eeer               | 02.01   | 00.00    | 00.00  |              | 00.12      | 00.00       |             | 12.10  | 10.20            | 12.00   | 10.00    | 00.01           |
| Avg YTD Cost                    | 82.34   | 85.08    | 74.02  | 67.81        | 65.47      | 63.36       | 64.99       | 62.16  | 60.62            | 59.20   | 58.14    | 59.04           |
| TSA \$ per NYC MWh              | 0.00    | 0.00     | 0.00   | 0.04         | 0.58       | 0.61        | 1.52        | 0.43   | 0.22             | 0.01    | 0.00     | 0.00            |
| 2012                            | January | February | March  | <u>April</u> | May        | <u>June</u> | <u>July</u> | August | September        | October | November | December        |
| LBMP                            | 44.00   | 32.45    | 28.98  | 28.31        | 34.68      | 47.37       | 63.80       | 46.24  | 39.59            | 39.30   | 50.16    | 44.67           |
| NTAC                            | 0.85    | 0.80     | 0.68   | 0.71         | 0.72       | 0.77        | 0.58        | 0.65   | 0.57             | 0.70    | 0.75     | 0.83            |
| Reserve                         | 0.35    | 0.25     | 0.38   | 0.32         | 0.13       | 0.36        | 0.36        | 0.22   | 0.23             | 0.29    | 0.40     | 0.26            |
| Regulation                      | 0.10    | 0.08     | 0.13   | 0.12         | 0.09       | 0.15        | 0.15        | 0.12   | 0.09             | 0.10    | 0.11     | 0.09            |
| NYISO Cost of Operations        | 0.64    | 0.64     | 0.64   | 0.64         | 0.64       | 0.64        | 0.64        | 0.64   | 0.64             | 0.64    | 0.64     | 0.64            |
| Uplift                          | 0.44    | 0.17     | 0.00   | (0.18)       | (0.11)     | 0.61        | 0.23        | 0.22   | (0.33)           | 1.04    | 0.82     | (0.11)          |
| Uplift: Local Reliability Share | 0.49    | 0.27     | 0.19   | 0.07         | 0.25       | 0.42        | 0.49        | 0.83   | 0.26             | 0.67    | 0.72     | 0.30            |
| Uplift: Statewide Share         | (0.05)  | (0.10)   | (0.19) | (0.25)       | (0.36)     | 0.19        | (0.26)      | (0.61) | (0.59)           | 0.38    | 0.11     | (0.41)          |
| Voltage Support and Black Start | 0.37    | 0.37     | 0.37   | 0.37         | 0.37       | 0.37        | 0.37        | 0.37   | 0.37             | 0.37    | 0.37     | 0.37            |
| Avg Monthly Cost                | 46.75   | 34.75    | 31.19  | 30.29        | 36.52      | 50.27       | 66.14       | 48.46  | 41.17            | 42.44   | 53.26    | 46.74           |
| Avg YTD Cost                    | 46.75   | 41.12    | 37.96  | 36.09        | 36.18      | 38.89       | 44.26       | 44.91  | 44.51            | 44.33   | 45.14    | 45.28           |
| TSA \$ per NYC MWh              | 0.00    | 0.00     | 0.00   | 0.00         | 1.52       | 0.45        | 0.85        | 0.46   | 0.59             | 0.00    | 0.00     | 0.00            |
| 2011                            | January | February | March  | <u>April</u> | <u>May</u> | <u>June</u> | <u>July</u> | August | <u>September</u> | October | November | <u>December</u> |
| LBMP                            | 74.91   | 55.60    | 46.98  | 46.44        | 48.49      | 60.33       | 75.76       | 56.04  | 46.86            | 42.49   | 38.97    | 39.73           |
| NTAC                            | 0.62    | 0.75     | 0.86   | 0.81         | 1.13       | 1.22        | 0.66        | 0.60   | 0.43             | 0.56    | 0.62     | 0.69            |
| Reserve                         | 0.44    | 0.50     | 0.41   | 0.43         | 0.48       | 0.28        | 0.28        | 0.13   | 0.25             | 0.41    | 0.26     | 0.28            |
| Regulation                      | 0.20    | 0.18     | 0.15   | 0.12         | 0.10       | 0.15        | 0.12        | 0.09   | 0.08             | 0.09    | 0.08     | 0.09            |
| NYISO Cost of Operations        | 0.70    | 0.70     | 0.70   | 0.70         | 0.70       | 0.70        | 0.70        | 0.70   | 0.70             | 0.70    | 0.70     | 0.70            |
| Uplift                          | 1.26    | 0.58     | 0.45   | 0.21         | (0.02)     | 0.61        | 1.42        | 0.65   | 0.15             | (0.21)  | 0.11     | 0.15            |
| Uplift: Local Reliability Share | 0.95    | 0.71     | 0.33   | 0.38         | 0.36       | 0.82        | 1.19        | 0.87   | 0.45             | 0.23    | 0.19     | 0.19            |
| Uplift: Statewide Share         | 0.31    | (0.12)   | 0.12   | (0.18)       | (0.38)     | (0.21)      | 0.24        | (0.21) | (0.30)           | (0.44)  | (0.08)   | (0.05)          |
| Voltage Support and Black Start | 0.37    | 0.37     | 0.37   | 0.37         | 0.37       | 0.37        | 0.37        | 0.37   | 0.37             | 0.37    | 0.37     | 0.37            |
| Avg Monthly Cost                | 78.50   | 58.69    | 49.92  | 49.07        | 51.24      | 63.67       | 79.30       | 58.58  | 48.83            | 44.40   | 41.11    | 42.00           |
| Avg YTD Cost                    | 78.50   | 68.82    | 62.36  | 59.14        | 57.52      | 58.70       | 62.77       | 62.13  | 60.66            | 59.18   | 57.76    | 56.47           |
| TSA \$ per NYC MWh              | 0.00    | 0.00     | 0.00   | 0.13         | 0.00       | 1.45        | 0.38        | 1.59   | 0.15             | 0.00    | 0.00     | 0.00            |