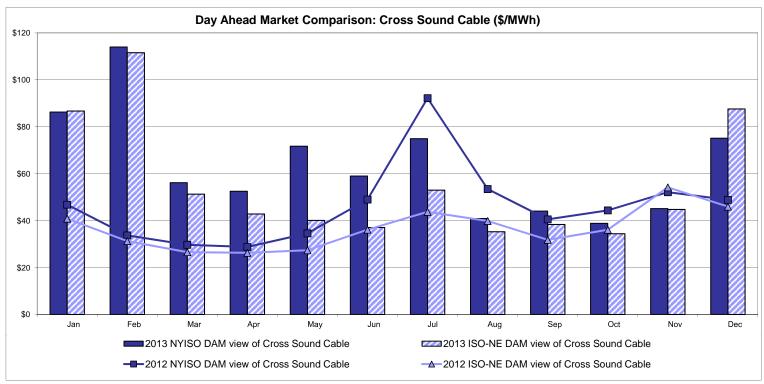

/b> 90.26 59.64                      | SOUND<br>CABLE<br>Controllable<br>Line<br>75.13<br>45.98                   | NORWALK<br>Controllable<br>Line<br>81.38<br>49.21                   | 70.74<br>41.57                         | Controllable<br>Line<br>57.50<br>25.93 | 58.73<br>27.57                         | 43.75<br>24.81<br>40.55                |

Market Mitigation and Analysis Prepared: 1/7/2014 10:38 AM

<sup>\*</sup> Straight LBMP averages















## **External Comparison ISO-New England**





#### **External Comparison PJM**





#### **External Comparison Ontario IESO**





Notes: Exchange factor used for December 2013 was 0.9399 to US \$

HOEP: Hourly Ontario Energy Price Pre-Dispatch: Projected Energy Price

### External Controllable Line: Cross Sound Cable (New England)





#### Note:

ISO-NE Forecast is an advisory posting @ 18:00 day before.

The DAM and R/T prices at the Shorham 13899 interface are used for ISO-NE.

The DAM and R/T prices at the CSC interface are used for NYISO.

#### **External Controllable Line: Northport - Norwalk (New England)**





#### Note:

ISO-NE Forecast is an advisory posting @ 18:00 day before.

The DAM and R/T prices at the Northport 138 interface are used for ISO-NE.

The DAM and R/T prices at the 1385 interface are used for NYISO.

### **External Controllable Line: Neptune (PJM)**





#### **External Comparison Hydro-Quebec**





Note:

Hydro-Quebec Prices are unavailable.

### **External Controllable Line: Linden VFT (PJM)**





### **External Controllable Line: Hudson (PJM)**





#### **NYISO Real Time Price Corre