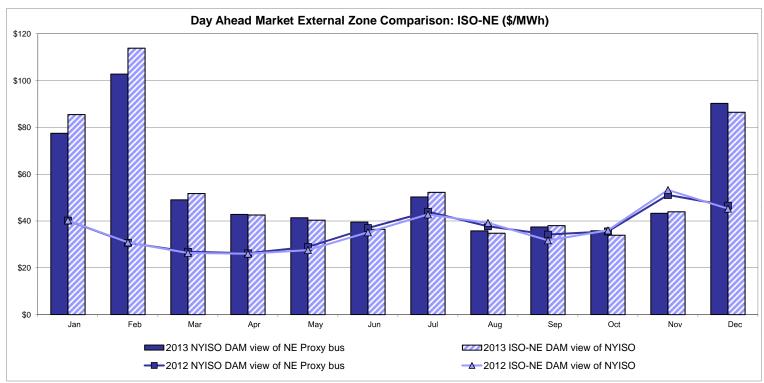

iation  RTC LBMP Unweighted Price * Standard Deviation                 | Zone O<br>41.23<br>15.56                   | QUEBEC<br>(Wheel)<br>Zone M<br>43.87<br>21.60                   | QUEBEC (Import/Export)  Zone M  43.87 21.60              | <b>Zone P</b> 48.90 24.15             | <b>Zone N</b> 90.26 59.64                      | SOUND<br>CABLE<br>Controllable<br>Line<br>75.13<br>45.98                   | NORWALK<br>Controllable<br>Line<br>81.38<br>49.21                   | 70.74<br>41.57                         | Controllable<br>Line<br>57.50<br>25.93 | 58.73<br>27.57                         | 43.75<br>24.81<br>40.55                |

Market Mitigation and Analysis Prepared: 1/7/2014 10:38 AM

<sup>\*</sup> Straight LBMP averages















## **External Comparison ISO-New England**





#### **External Comparison PJM**





#### **External Comparison Ontario IESO**





Notes: Exchange factor used for December 2013 was 0.9399 to US \$

HOEP: Hourly Ontario Energy Price Pre-Dispatch: Projected Energy Price

### External Controllable Line: Cross Sound Cable (New England)





#### Note:

ISO-NE Forecast is an advisory posting @ 18:00 day before.

The DAM and R/T prices at the Shorham 13899 interface are used for ISO-NE.

The DAM and R/T prices at the CSC interface are used for NYISO.

#### **External Controllable Line: Northport - Norwalk (New England)**





#### Note:

ISO-NE Forecast is an advisory posting @ 18:00 day before.

The DAM and R/T prices at the Northport 138 interface are used for ISO-NE.

The DAM and R/T prices at the 1385 interface are used for NYISO.