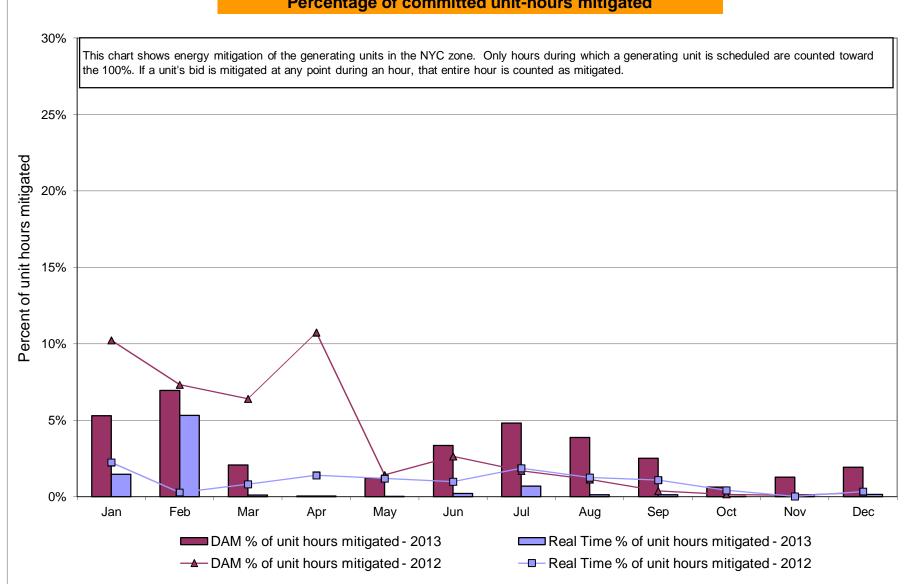

6 2.07 0.82 0.23 0.23 8.54 8.54  5.02 0.95 1.10 0.00 0.00 5.35 5.35 0.00  5.75 1.13 2.03 0.14 0.00 0.00 5.27                 | 0ctober  5.32 3.84 2.34 0.23 0.23 8.65 8.65  10.16 0.13 7.62 0.03 0.00 0.00 7.85 7.85 0.00  9.93 0.28 7.39 0.00 0.00 0.00 0.00 7.50                     | 7.15 4.58 4.60 2.32 0.48 0.48 10.05 10.05  7.31 4.39 1.02 0.00 0.00 0.00 13.11 13.11 0.00  6.74 3.19 1.91 0.10 0.00 0.00 0.00 12.20 | December         4.62         2.90         2.99         1.37         0.45         0.45         7.99         7.99         3.77         1.63         0.43         0.00         0.00         6.38         6.38         0.00         3.06         1.28         0.39         0.00         0.00         0.00         0.00         5.84 |

Market Mitigation and Analysis Prepared: 1/7/2014 1:45 PM











## NYISO LBMP ZONES



Market Mitigation and Analysis Prepared: 1/6/2014 9:15 AM

#### **Billing Codes for Chart 4-C**

| Chart - C Category Name                   | <b>Billing Code</b> | Billing Category Name                                                              |
|-------------------------------------------|---------------------|------------------------------------------------------------------------------------|
| Bid Production Cost Guarantee Balancing   | 81203               | Balancing NYISO Bid Production Cost Guarantee - Internal Units                     |
| Bid Production Cost Guarantee Balancing   | 81204               | Balancing NYISO Bid Production Cost Guarantee - External Units                     |
| Bid Production Cost Guarantee Balancing   | 81205