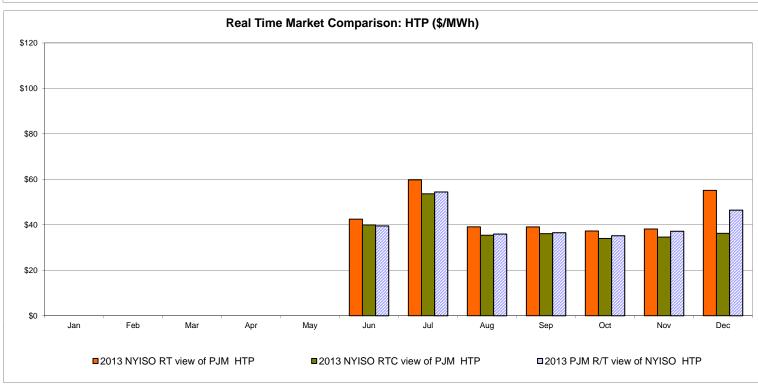

e: Cross Sound Cable (New England)





#### Note:

ISO-NE Forecast is an advisory posting @ 18:00 day before.

The DAM and R/T prices at the Shorham 13899 interface are used for ISO-NE.

The DAM and R/T prices at the CSC interface are used for NYISO.

#### **External Controllable Line: Northport - Norwalk (New England)**





#### Note:

ISO-NE Forecast is an advisory posting @ 18:00 day before.

The DAM and R/T prices at the Northport 138 interface are used for ISO-NE.

The DAM and R/T prices at the 1385 interface are used for NYISO.

### **External Controllable Line: Neptune (PJM)**





#### **External Comparison Hydro-Quebec**





Note:

Hydro-Quebec Prices are unavailable.

### **External Controllable Line: Linden VFT (PJM)**





### **External Controllable Line: Hudson (PJM)**





#### **NYISO Real Time Price Correction Statistics**

| 2013<br>Hour Corrections                                                                                                                                                                                                                                                                                                                                                                                                                                                           |                                                                                                                                                                                       | <u>January</u>