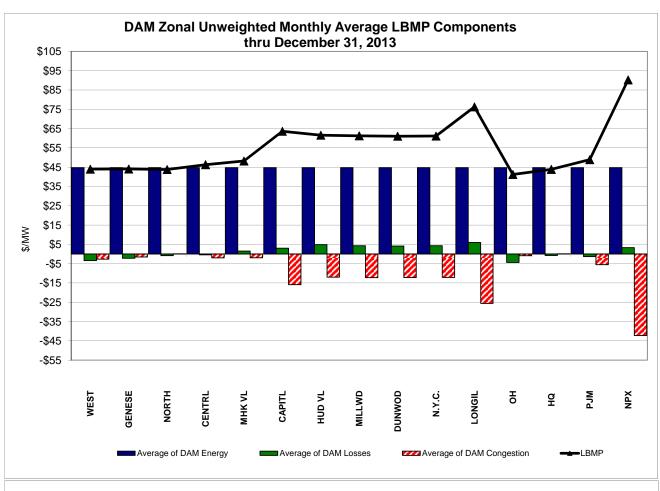

>31.35       |
| Unweighted Price * Standard Deviation  RTC LBMP Unweighted Price * Standard Deviation                 | Zone O<br>41.23<br>15.56                   | QUEBEC<br>(Wheel)<br>Zone M<br>43.87<br>21.60                   | QUEBEC (Import/Export)  Zone M  43.87 21.60              | <b>Zone P</b> 48.90 24.15             | <b>Zone N</b> 90.26 59.64                      | SOUND<br>CABLE<br>Controllable<br>Line<br>75.13<br>45.98                   | NORWALK<br>Controllable<br>Line<br>81.38<br>49.21                   | 70.74<br>41.57                         | Controllable<br>Line<br>57.50<br>25.93 | 58.73<br>27.57                         | 43.75<br>24.81<br>40.55                |

Market Mitigation and Analysis Prepared: 1/7/2014 10:38 AM

<sup>\*</sup> Straight LBMP averages















## **External Comparison ISO-New England**





#### **External Comparison PJM**





#### **External Comparison Ontario IESO**





Notes: Exchange factor used for December 2013 was 0.9399 to US \$

HOEP: Hourly Ontario Energy Price Pre-Dispatch: Projected Energy Price

### External Controllable Line: Cross Sound Cable (New England)





#### Note:

ISO-NE Forecast is an advisory posting @ 18:00 day before.

The DAM and R/T prices at the Shorham 13899 interface are used for ISO-NE.

The DAM and R/T prices at the CSC interface are used for NYISO.

#### **External Controllable Line: Northport - Norwalk (New England)**





#### Note:

ISO-NE Forecast is an advisory posting @ 18:00 day before.

The DAM and R/T prices at the Northport 138 interface are used for ISO-NE.

The DAM and R/T pr