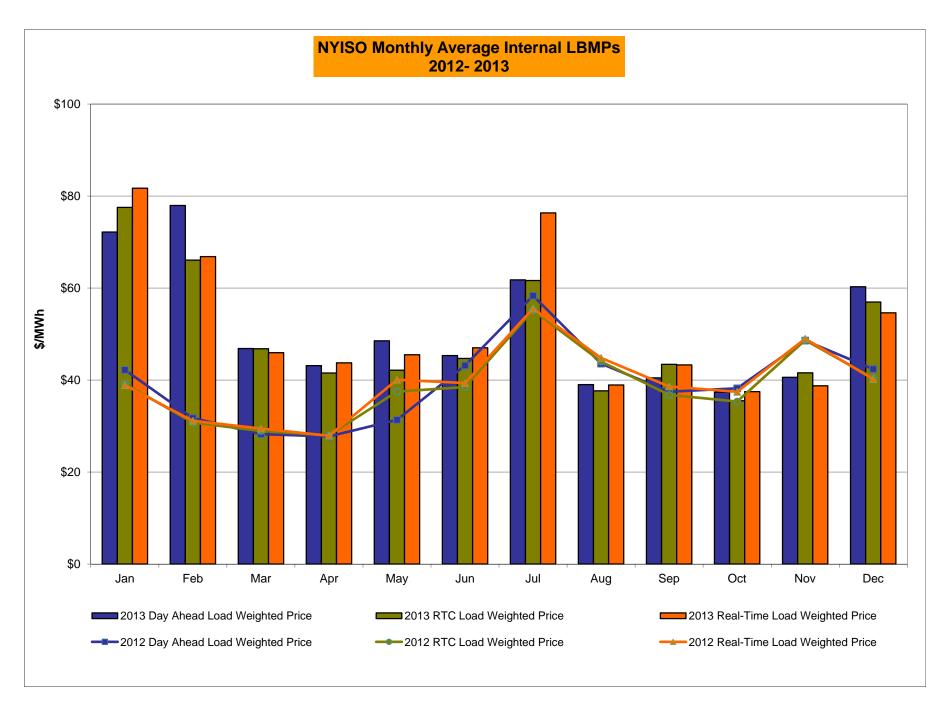

## Market Performance Highlights for December 2013

- LBMP for December is \$66.39/MWh; higher than \$43.27/MWh in November and \$44.67/MWh in December 2012.
  - Day Ahead and Real Time Load Weighted LBMPs are higher compared to November.
- 2013's average monthly cost of \$59.04/MWh is a 30% increase from \$45.28/MWh in 2012.
- Average daily sendout is 450 GWh/day in December; higher than 421 GWh/day in November 2013 and 434 GWh/day in December 2012.
- Natural gas and distillate prices were higher compared to the previous month.
  - Natural Gas (Transco Z6 NY) was \$5.55/MMBtu, up 46.5% from \$3.79/MMBtu in November.
  - Jet Kerosene Gulf Coast was \$21.93/MMBtu, up from \$21.01/MMBtu in November.
  - Ultra Low Sulfur No.2 Diesel NY Harbor was \$21.80/MMBtu, up from \$21.03/MMBtu in November.
- Uplift per MWh is lower compared to the previous month.
  - Uplift (not including NYISO cost of operations) is (\$0.25)/MWh; lower than (\$0.06)/MWh in November.
    - The Local Reliability Share is \$0.12/MWh, lower than \$0.19 in November.
    - The Statewide Share is (\$0.37)/MWh, lower than (\$0.25)/MWh in November.
  - TSA \$ per NYC MWh is \$0.00/MWh.
- Total uplift costs (Schedule 1 components including NYISO Cost of Operations) are lower than November.

## NYISO Average Cost/MWh (Energy and Ancillary Services) \* from the LBMP Customer point of view

| 2013                            | January | February | March  | <u>April</u> | <u>May</u> | <u>June</u> | <u>July</u> | August | September        | October | November | December        |
|---------------------------------|---------|----------|--------|--------------|------------|-------------|-------------|--------|------------------|---------|----------|-----------------|
| LBMP                            | 79.77   | 85.76    | 48.94  | 44.47        | 52.21      | 50.17       | 68.36       | 40.80  | 44.22            | 39.83   | 43.27    | 66.39           |
| NTAC                            | 0.79    | 0.83     | 0.76   | 0.94         | 0.89       | 0.90        | 0.70        | 0.32   | 0.61             | 0.91    | 1.08     | 0.59            |
| Reserve                         | 0.38    | 0.44     | 0.43   | 0.36         | 0.49       | 0.34        | 0.50        | 0.32   | 0.38             | 0.42    | 0.38     | 0.44            |
| Regulation                      | 0.13    | 0.13     | 0.10   | 0.11         | 0.09       | 0.13        | 0.11        | 0.13   | 0.13             | 0.16    | 0.13     | 0.12            |
| NYISO Cost of Operations        | 0.69    | 0.69     | 0.69   | 0.69         | 0.69       | 0.69        | 0.69        | 0.69   | 0.69             | 0.69    | 0.69     | 0.69            |
| Uplift                          | 0.21    | (0.15)   | (0.33) | 0.02         | 0.38       | 0.40        | 1.55        | (0.15) | (0.14)           | 0.16    | (0.06)   | (0.25)          |
| Uplift: Local Reliability Share | 0.44    | 0.40     | 0.19   | 0.37         | 0.55       | 0.72        | 1.13        | 0.32   | 0.23             | 0.38    | 0.19     | 0.12            |
| Uplift: Statewide Share         | (0.23)  | (0.55)   | (0.52) | (0.35)       | (0.17)     | (0.31)      | 0.42        | (0.47) | (0.36)           | (0.21)  | (0.25)   | (0.37)          |
| Voltage Support and Black Start | 0.36    | 0.36     | 0.36   | 0.36         | 0.36       | 0.36        | 0.36        | 0.36   | 0.36             | 0.36    | 0.36     | 0.36            |
| Avg Monthly Cost                | 82.34   | 88.06    | 50.96  | 46.95        | 55.12      | 53.00       | 72.27       | 42.48  | 46.25            | 42.55   | 45.86    | 68.34           |
| , rug menun, eeer               | 02.01   | 00.00    | 00.00  |              | 00.12      | 00.00       |             | 12.10  | 10.20            | 12.00   | 10.00    | 00.01           |
| Avg YTD Cost                    | 82.34   | 85.08    | 74.02  | 67.81        | 65.47      | 63.36       | 64.99       | 62.16  | 60.62            | 59.20   | 58.14    | 59.04           |
| TSA \$ per NYC MWh              | 0.00    | 0.00     | 0.00   | 0.04         | 0.58       | 0.61        | 1.52        | 0.43   | 0.22             | 0.01    | 0.00     | 0.00            |
| 2012                            | January | February | March  | <u>April</u> | May        | <u>June</u> | <u>July</u> | August | September        | October | November | December        |
| LBMP                            | 44.00   | 32.45    | 28.98  | 28.31        | 34.68      | 47.37       | 63.80       | 46.24  | 39.59            | 39.30   | 50.16    | 44.67           |
| NTAC                            | 0.85    | 0.80     | 0.68   | 0.71         | 0.72       | 0.77        | 0.58        | 0.65   | 0.57             | 0.70    | 0.75     | 0.83            |
| Reserve                         | 0.35    | 0.25     | 0.38   | 0.32         | 0.13       | 0.36        | 0.36        | 0.22   | 0.23             | 0.29    | 0.40     | 0.26            |
| Regulation                      | 0.10    | 0.08     | 0.13   | 0.12         | 0.09       | 0.15        | 0.15        | 0.12   | 0.09             | 0.10    | 0.11     | 0.09            |
| NYISO Cost of Operations        | 0.64    | 0.64     | 0.64   | 0.64         | 0.64       | 0.64        | 0.64        | 0.64   | 0.64             | 0.64    | 0.64     | 0.64            |
| Uplift                          | 0.44    | 0.17     | 0.00   | (0.18)       | (0.11)     | 0.61        | 0.23        | 0.22   | (0.33)           | 1.04    | 0.82     | (0.11)          |
| Uplift: Local Reliability Share | 0.49    | 0.27     | 0.19   | 0.07         | 0.25       | 0.42        | 0.49        | 0.83   | 0.26             | 0.67    | 0.72     | 0.30            |
| Uplift: Statewide Share         | (0.05)  | (0.10)   | (0.19) | (0.25)       | (0.36)     | 0.19        | (0.26)      | (0.61) | (0.59)           | 0.38    | 0.11     | (0.41)          |
| Voltage Support and Black Start | 0.37    | 0.37     | 0.37   | 0.37         | 0.37       | 0.37        | 0.37        | 0.37   | 0.37             | 0.37    | 0.37     | 0.37            |
| Avg Monthly Cost                | 46.75   | 34.75    | 31.19  | 30.29        | 36.52      | 50.27       | 66.14       | 48.46  | 41.17            | 42.44   | 53.26    | 46.74           |
| Avg YTD Cost                    | 46.75   | 41.12    | 37.96  | 36.09        | 36.18      | 38.89       | 44.26       | 44.91  | 44.51            | 44.33   | 45.14    | 45.28           |
| TSA \$ per NYC MWh              | 0.00    | 0.00     | 0.00   | 0.00         | 1.52       | 0.45        | 0.85        | 0.46   | 0.59             | 0.00    | 0.00     | 0.00            |
| 2011                            | January | February | March  | <u>April</u> | <u>May</u> | <u>June</u> | <u>July</u> | August | <u>September</u> | October | November | <u>December</u> |
| LBMP                            | 74.91   | 55.60    | 46.98  | 46.44        | 48.49      | 60.33       | 75.76       | 56.04  | 46.86            | 42.49   | 38.97    | 39.73           |
| NTAC                            | 0.62    | 0.75     | 0.86   | 0.81         | 1.13       | 1.22        | 0.66        | 0.60   | 0.43             | 0.56    | 0.62     | 0.69            |
| Reserve                         | 0.44    | 0.50     | 0.41   | 0.43         | 0.48       | 0.28        | 0.28        | 0.13   | 0.25             | 0.41    | 0.26     | 0.28            |
| Regulation                      | 0.20    | 0.18     | 0.15   | 0.12         | 0.10       | 0.15        | 0.12        | 0.09   | 0.08             | 0.09    | 0.08     | 0.09            |
| NYISO Cost of Operations        | 0.70    | 0.70     | 0.70   | 0.70         | 0.70       | 0.70        | 0.70        | 0.70   | 0.70             | 0.70    | 0.70     | 0.70            |
| Uplift                          | 1.26    | 0.58     | 0.45   | 0.21         | (0.02)     | 0.61        | 1.42        | 0.65   | 0.15             | (0.21)  | 0.11     | 0.15            |
| Uplift: Local Reliability Share | 0.95    | 0.71     | 0.33   | 0.38         | 0.36       | 0.82        | 1.19        | 0.87   | 0.45             | 0.23    | 0.19     | 0.19            |
| Uplift: Statewide Share         | 0.31    | (0.12)   | 0.12   | (0.18)       | (0.38)     | (0.21)      | 0.24        | (0.21) | (0.30)           | (0.44)  | (0.08)   | (0.05)          |
| Voltage Support and Black Start | 0.37    | 0.37     | 0.37   | 0.37         | 0.37       | 0.37        | 0.37        | 0.37   | 0.37             | 0.37    | 0.37     | 0.37            |
| Avg Monthly Cost                | 78.50   | 58.69    | 49.92  | 49.07        | 51.24      | 63.67       | 79.30       | 58.58  | 48.83            | 44.40   | 41.11    | 42.00           |
| Avg YTD Cost                    | 78.50   | 68.82    | 62.36  | 59.14        | 57.52      | 58.70       | 62.77       | 62.13  | 60.66            | 59.18   | 57.76    | 56.47           |
| TSA \$ per NYC MWh              | 0.00    | 0.00     | 0.00   | 0.13         | 0.00       | 1.45        | 0.38        | 1.59   | 0.15             | 0.00    | 0.00     | 0.00            |