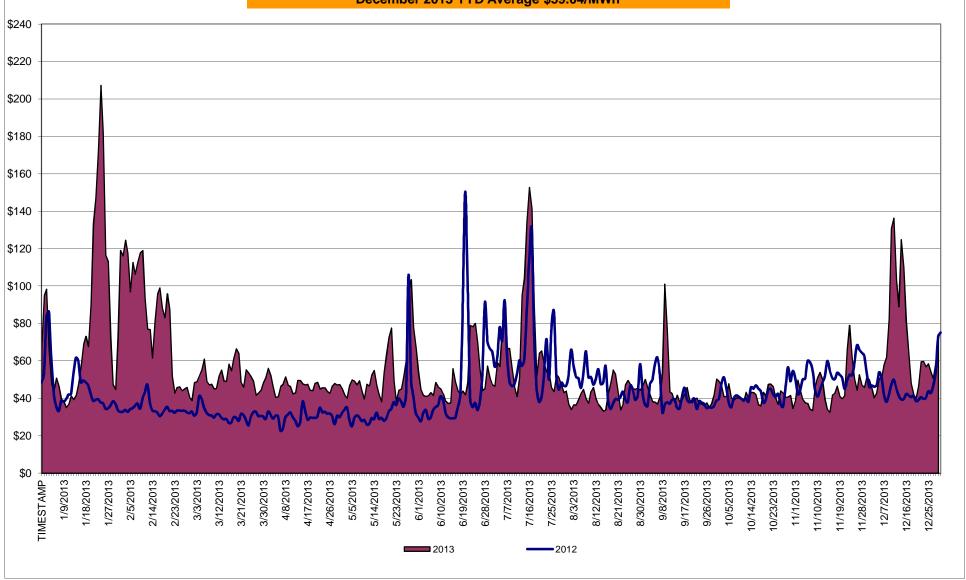

#### Daily NYISO Average Cost/MWh (Energy & Ancillary Services)\*

2012 Annual Average \$45.28/MWh December 2012 YTD Average \$45.28/MWh December 2013 YTD Average \$59.04/MWh

<sup>\*</sup> Excludes ICAP payments.