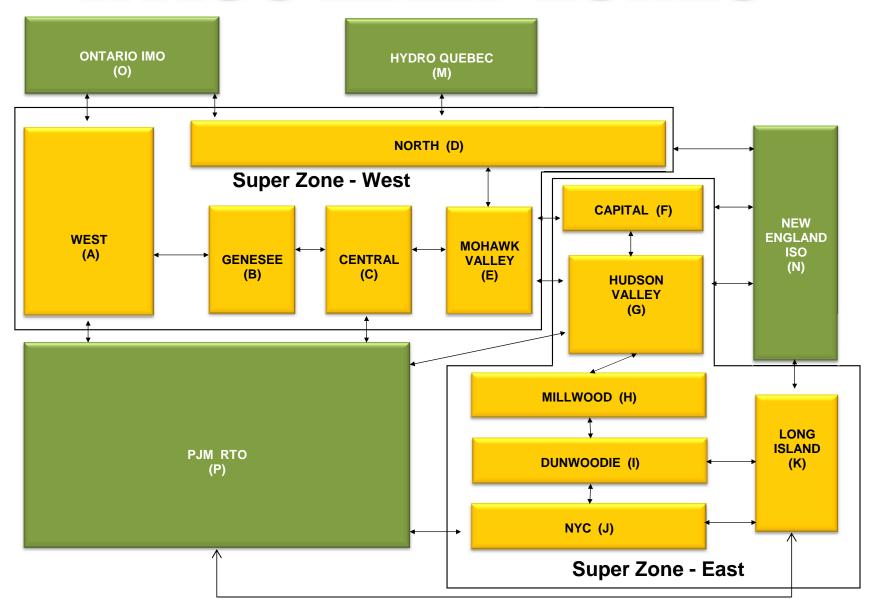

54  5.02 0.95 1.10 0.00 0.00 5.35 5.35 0.00  5.75 1.13 2.03 0.14 0.00 0.00 5.27                 | 0ctober  5.32 3.84 2.34 0.23 0.23 8.65 8.65  10.16 0.13 7.62 0.03 0.00 0.00 7.85 7.85 0.00  9.93 0.28 7.39 0.00 0.00 0.00 0.00 7.50                     | 7.15 4.58 4.60 2.32 0.48 0.48 10.05 10.05  7.31 4.39 1.02 0.00 0.00 0.00 13.11 13.11 0.00  6.74 3.19 1.91 0.10 0.00 0.00 0.00 12.20 | December         4.62         2.90         2.99         1.37         0.45         0.45         7.99         7.99         3.77         1.63         0.43         0.00         0.00         6.38         6.38         0.00         3.06         1.28         0.39         0.00         0.00         0.00         0.00         5.84 |

Market Mitigation and Analysis Prepared: 1/7/2014 1:45 PM











## NYISO LBMP ZONES



Market Mitigation and Analysis Prepared: 1/6/2014 9:15 AM

#### **Billing Codes for Chart 4-C**

| Chart - C Category Name                   | <b>Billing Code</b> | Billing Category Name                                                              |
|-------------------------------------------|---------------------|------------------------------------------------------------------------------------|
| Bid Production Cost Guarantee Balancing   | 81203               | Balancing NYISO Bid Production Cost Guarantee - Internal Units                     |
| Bid Production Cost Guarantee Balancing   | 81204               | Balancing NYISO Bid Production Cost Guarantee - External Units                     |
| Bid Production Cost Guarantee Balancing   | 81205               | Balancing NYISO Bid P