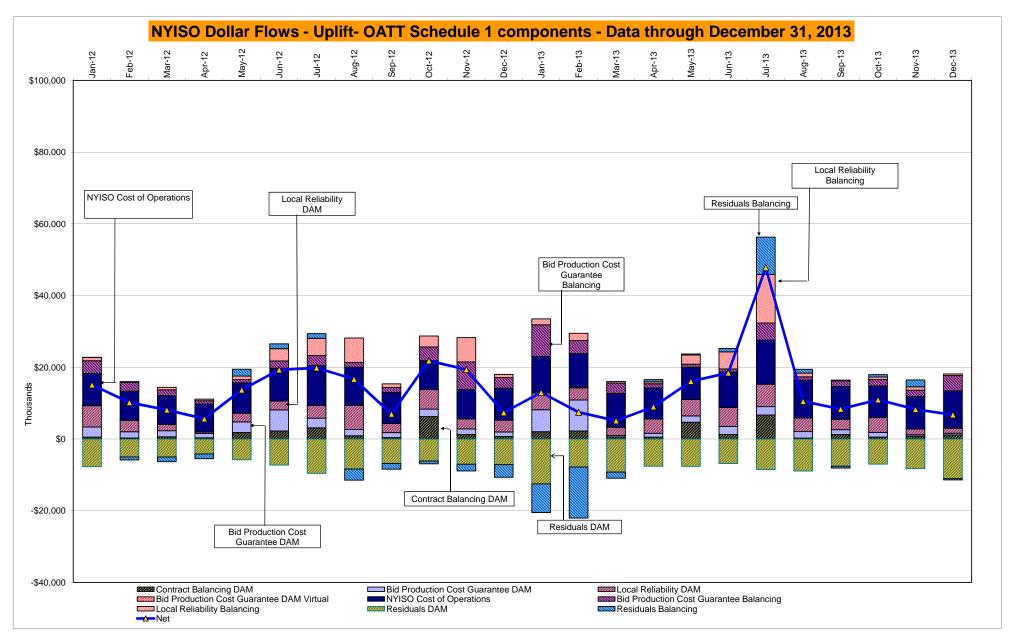

\* Excludes ICAP payments. Market Mitigation and Analysis Prepared: 1/7/2014 9:34 AM

DAM Contract Balancing amounts are for payments made to generating units to make them whole for being dispatched below their Day-Ahead schedule, as a result of out-of-merit dispatches.

DAM Bid Production Cost Guarantees for Virtual Transactions are included in the chart and are shown from the inception of Virtual Transactions. These values are small and cannot be identified on the chart.

DAM residuals consist of both energy and loss revenue collections and payments. By design, there is a net over collection of revenues due to the difference between the marginal losses paid to generation and the average losses charged to loads.