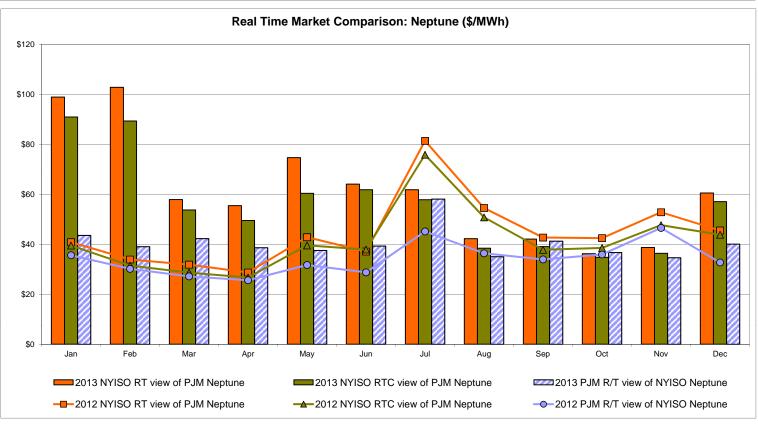

rnal Comparison Ontario IESO**





Notes: Exchange factor used for December 2013 was 0.9399 to US \$

HOEP: Hourly Ontario Energy Price Pre-Dispatch: Projected Energy Price

### External Controllable Line: Cross Sound Cable (New England)





#### Note:

ISO-NE Forecast is an advisory posting @ 18:00 day before.

The DAM and R/T prices at the Shorham 13899 interface are used for ISO-NE.

The DAM and R/T prices at the CSC interface are used for NYISO.

#### **External Controllable Line: Northport - Norwalk (New England)**





#### Note:

ISO-NE Forecast is an advisory posting @ 18:00 day before.

The DAM and R/T prices at the Northport 138 interface are used for ISO-NE.

The DAM and R/T prices at the 1385 interface are used for NYISO.

### **External Controllable Line: Neptune (PJM)**





#### **External Comparison Hydro-Quebec**





Note:

Hydro-Quebec Prices are unavailable.

### **External Controllable Line: Linden VFT (PJM)**





### **External Controllable Line: Hudson (PJM)**





#### **NYISO Real Time Price Correction Statistics**

| 2013<br>Hour Corrections                                                                                                                                                                                                                                                                                                                                                                                                                                                           |