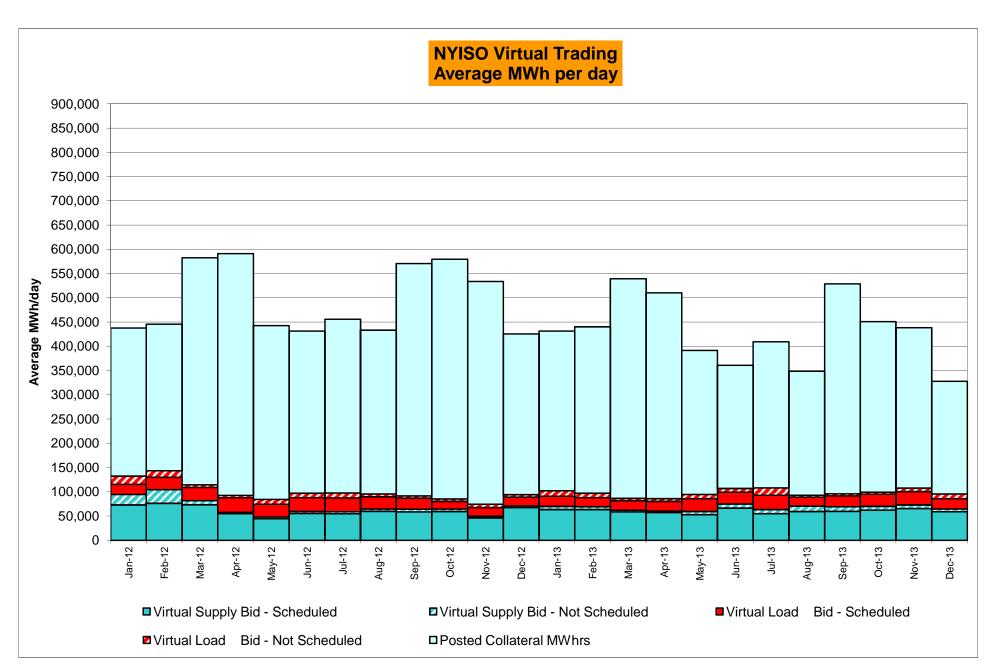

| 1<br>744<br>0.13%<br>0.23%<br>1<br>9,100<br>0.01%<br>0.08%<br>4<br>744<br>0.54%<br>0.49%                 | 5<br>744<br>0.67%<br>0.29%<br>5<br>9,044<br>0.06%<br>0.08%<br>7<br>744<br>0.94%<br>0.55%                 | 0<br>720<br>0.00%<br>0.26%<br>0<br>8,724<br>0.00%<br>0.07%<br>0<br>720<br>0.00%<br>0.49% | 23<br>744<br>3.09%<br>0.55%<br>94<br>8,987<br>1.05%<br>0.17%<br>29<br>744<br>3.90%<br>0.83%                 | 1<br>721<br>0.14%<br>0.51%<br>3<br>8,856<br>0.03%<br>0.16%<br>2<br>721<br>0.28%<br>0.78%                 | 3<br>744<br>0.40%<br>0.50%<br>14<br>9,036<br>0.15%<br>0.16%<br>5<br>744<br>0.67%<br>0.77%                 |

<sup>\*</sup> Calendar days from reservation date.

Market Mitigation and Analysis Prepared: 1/6/2014 1:57 PM





<sup>\*</sup> Calendar days from reservation date.





|        |                  |            |           |                | <u>Virtual</u> | Load and | Supp             | ly Zonal   | Statistic    | s (Avera    | ge MWh/da   | y) - 2013 | 3          |           |           |           |           |
|--------|------------------|------------|-----------|----------------|----------------|----------|------------------|------------|--------------|-------------|-------------|-----------|------------|-----------|-----------|-----------|-----------|
|        |                  | Vinterall  | and Did   | Vintual C      | h. Did         |          |                  | Vistoral I | and Did      | Vintural Co | b. Did      |           |            | Vinteral  | l and Did | Vintual C |           |
|        |                  | Virtual L  |