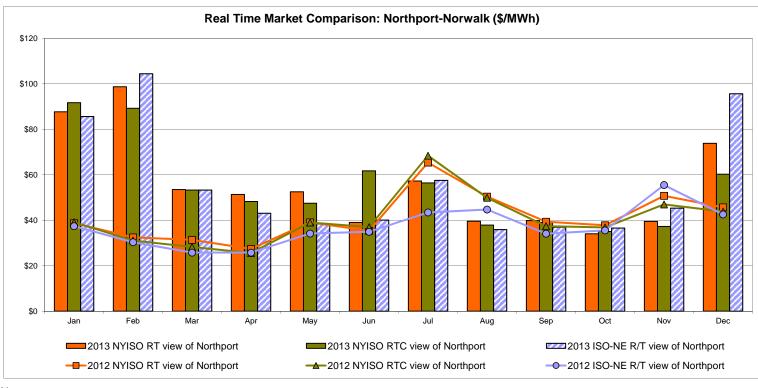

| 43.75<br>24.81<br>40.55                |

Market Mitigation and Analysis Prepared: 1/7/2014 10:38 AM

<sup>\*</sup> Straight LBMP averages















## **External Comparison ISO-New England**





#### **External Comparison PJM**





#### **External Comparison Ontario IESO**





Notes: Exchange factor used for December 2013 was 0.9399 to US \$

HOEP: Hourly Ontario Energy Price Pre-Dispatch: Projected Energy Price

### External Controllable Line: Cross Sound Cable (New England)





#### Note:

ISO-NE Forecast is an advisory posting @ 18:00 day before.

The DAM and R/T prices at the Shorham 13899 interface are used for ISO-NE.

The DAM and R/T prices at the CSC interface are used for NYISO.

#### **External Controllable Line: Northport - Norwalk (New England)**





#### Note:

ISO-NE Forecast is an advisory posting @ 18:00 day before.

The DAM and R/T prices at the Northport 138 interface are used for ISO-NE.

The DAM and R/T prices at the 1385 interface are used for NYISO.

### **External Controllable Line: Neptune (PJM)**





#### **External Comparison Hydro-Quebec**





Note:

Hydro-Quebec Prices are unavailable.

### **External Controllable Line: Linden VFT (PJM)**





### **External Controllable Line: Hudson (PJM)**





#### **NYISO Real Time Price Correction Statistics**

| 2013<br>Hour Corrections