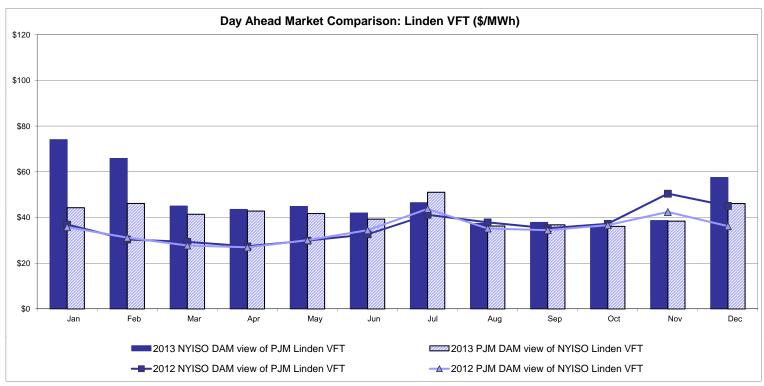

h: Projected Energy Price

### External Controllable Line: Cross Sound Cable (New England)





#### Note:

ISO-NE Forecast is an advisory posting @ 18:00 day before.

The DAM and R/T prices at the Shorham 13899 interface are used for ISO-NE.

The DAM and R/T prices at the CSC interface are used for NYISO.

#### **External Controllable Line: Northport - Norwalk (New England)**





#### Note:

ISO-NE Forecast is an advisory posting @ 18:00 day before.

The DAM and R/T prices at the Northport 138 interface are used for ISO-NE.

The DAM and R/T prices at the 1385 interface are used for NYISO.

### **External Controllable Line: Neptune (PJM)**





#### **External Comparison Hydro-Quebec**





Note:

Hydro-Quebec Prices are unavailable.

### **External Controllable Line: Linden VFT (PJM)**





### **External Controllable Line: Hudson (PJM)**





#### **NYISO Real Time Price Correction Statistics**

| 2013<br>Hour Corrections                                                                                                                                                                                                                                                                                                                                                                                                                                                           |                                                                                                                                                                                       | <u>January</u>