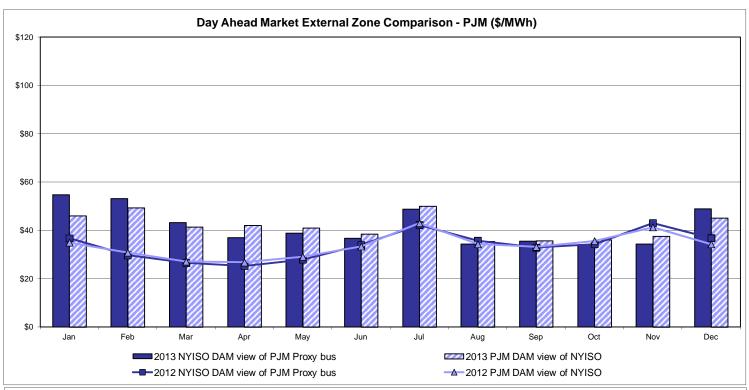

## Market Performance Highlights for December 2013

- LBMP for December is \$66.39/MWh; higher than \$43.27/MWh in November and \$44.67/MWh in December 2012.
  - Day Ahead and Real Time Load Weighted LBMPs are higher compared to November.
- 2013's average monthly cost of \$59.04/MWh is a 30% increase from \$45.28/MWh in 2012.
- Average daily sendout is 450 GWh/day in December; higher than 421 GWh/day in November 2013 and 434 GWh/day in December 2012.
- Natural gas and distillate prices were higher compared to the previous month.
  - Natural Gas (Transco Z6 NY) was \$5.55/MMBtu, up 46.5% from \$3.79/MMBtu in November.
  - Jet Kerosene Gulf Coast was \$21.93/MMBtu, up from \$21.01/MMBtu in November.
  - Ultra Low Sulfur No.2 Diesel NY Harbor was \$21.80/MMBtu, up from \$21.03/MMBtu in November.
- Uplift per MWh is lower compared to the previous month.
  - Uplift (not including NYISO cost of operations) is (\$0.25)/MWh; lower than (\$0.06)/MWh in November.
    - The Local Reliability Share is \$0.12/MWh, lower than \$0.19 in November.
    - The Statewide Share is (\$0.37)/MWh, lower than (\$0.25)/MWh in November.
  - TSA \$ per NYC MWh is \$0.00/MWh.
- Total uplift costs (Schedule 1 components including NYISO Cost of Operations) are lower than November.