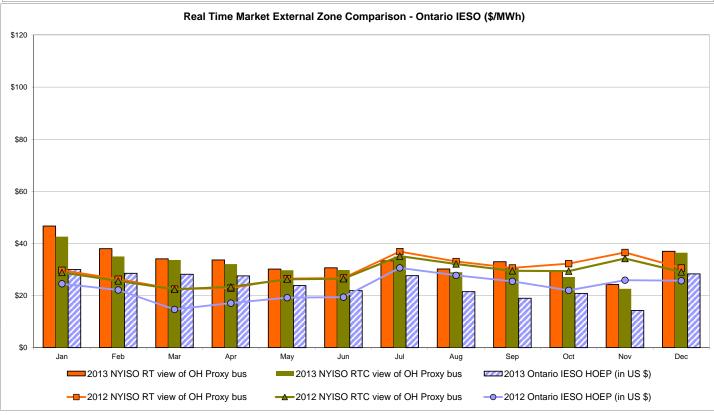

## Market Performance Highlights for December 2013

- LBMP for December is \$66.39/MWh; higher than \$43.27/MWh in November and \$44.67/MWh in December 2012.
  - Day Ahead and Real Time Load Weighted LBMPs are higher compared to November.
- 2013's average monthly cost of \$59.04/MWh is a 30% increase from \$45.28/MWh in 2012.
- Average daily sendout is 450 GWh/day in December; higher than 421 GWh/day in November 2013 and 434 GWh/day in December 2012.
- Natural gas and distillate prices were higher compared to the previous month.
  - Natural Gas (Transco Z6 NY) was \$5.55/MMBtu, up 46.5% from \$3.79/MMBtu in November.
  - Jet Kerosene Gulf Coast was \$21.93/MMBtu, up from \$21.01/MMBtu in November.
  - Ultra Low Sulfur No.2 Diesel NY Harbor was \$21.80/MMBtu, up from \$21.03/MMBtu in November.
- Uplift per MWh is lower compared to the previous month.
  - Uplift (not including NYISO cost of operations) is (\$0.25)/MWh; lower than (\$0.06)/MWh in November.
    - The Local Reliability Share is \$0.12/MWh, lower than \$0.19 in November.
    - The Statewide Share is (\$0.37)/MWh, lower than (\$0.25)/MWh in November.
  - TSA \$ per NYC MWh is \$0.00/MWh.
- Total uplift costs (Schedule 1 components including NYISO Cost of Operations) are lower than November.