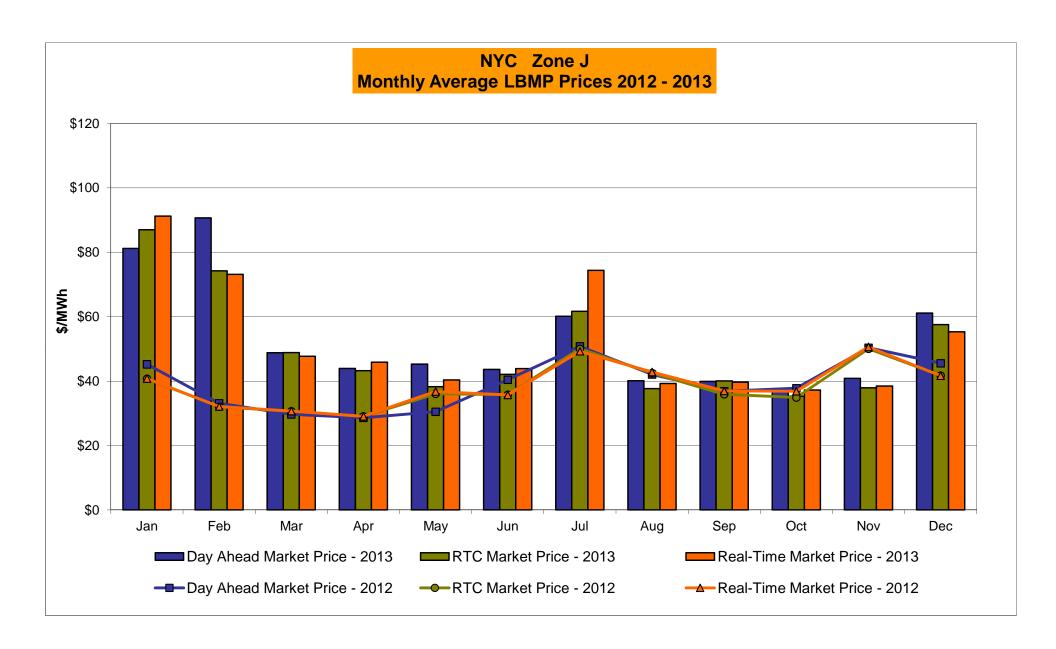

## NYISO Average Cost/MWh (Energy and Ancillary Services) \* from the LBMP Customer point of view

| 2013                            | January | February | March  | <u>April</u> | <u>May</u> | <u>June</u> | <u>July</u> | August | September        | October | November | December        |
|---------------------------------|---------|----------|--------|--------------|------------|-------------|-------------|--------|------------------|---------|----------|-----------------|
| LBMP                            | 79.77   | 85.76    | 48.94  | 44.47        | 52.21      | 50.17       | 68.36       | 40.80  | 44.22            | 39.83   | 43.27    | 66.39           |
| NTAC                            | 0.79    | 0.83     | 0.76   | 0.94         | 0.89       | 0.90        | 0.70        | 0.32   | 0.61             | 0.91    | 1.08     | 0.59            |
| Reserve                         | 0.38    | 0.44     | 0.43   | 0.36         | 0.49       | 0.34        | 0.50        | 0.32   | 0.38             | 0.42    | 0.38     | 0.44            |
| Regulation                      | 0.13    | 0.13     | 0.10   | 0.11         | 0.09       | 0.13        | 0.11        | 0.13   | 0.13             | 0.16    | 0.13     | 0.12            |
| NYISO Cost of Operations        | 0.69    | 0.69     | 0.69   | 0.69         | 0.69       | 0.69        | 0.69        | 0.69   | 0.69             | 0.69    | 0.69     | 0.69            |
| Uplift                          | 0.21    | (0.15)   | (0.33) | 0.02         | 0.38       | 0.40        | 1.55        | (0.15) | (0.14)           | 0.16    | (0.06)   | (0.25)          |
| Uplift: Local Reliability Share | 0.44    | 0.40     | 0.19   | 0.37         | 0.55       | 0.72        | 1.13        | 0.32   | 0.23             | 0.38    | 0.19     | 0.12            |
| Uplift: Statewide Share         | (0.23)  | (0.55)   | (0.52) | (0.35)       | (0.17)     | (0.31)      | 0.42        | (0.47) | (0.36)           | (0.21)  | (0.25)   | (0.37)          |
| Voltage Support and Black Start | 0.36    | 0.36     | 0.36   | 0.36         | 0.36       | 0.36        | 0.36        | 0.36   | 0.36             | 0.36    | 0.36     | 0.36            |
| Avg Monthly Cost                | 82.34   | 88.06    | 50.96  | 46.95        | 55.12      | 53.00       | 72.27       | 42.48  | 46.25            | 42.55   | 45.86    | 68.34           |
| , rug menun, eeer               | 02.01   | 00.00    | 00.00  |              | 00.12      | 00.00       |             | 12.10  | 10.20            | 12.00   | 10.00    | 00.01           |
| Avg YTD Cost                    | 82.34   | 85.08    | 74.02  | 67.81        | 65.47      | 63.36       | 64.99       | 62.16  | 60.62            | 59.20   | 58.14    | 59.04           |
| TSA \$ per NYC MWh              | 0.00    | 0.00     | 0.00   | 0.04         | 0.58       | 0.61        | 1.52        | 0.43   | 0.22             | 0.01    | 0.00     | 0.00            |
| 2012                            | January | February | March  | <u>April</u> | May        | <u>June</u> | <u>July</u> | August | September        | October | November | December        |
| LBMP                            | 44.00   | 32.45    | 28.98  | 28.31        | 34.68      | 47.37       | 63.80       | 46.24  | 39.59            | 39.30   | 50.16    | 44.67           |
| NTAC                            | 0.85    | 0.80     | 0.68   | 0.71         | 0.72       | 0.77        | 0.58        | 0.65   | 0.57             | 0.70    | 0.75     | 0.83            |
| Reserve                         | 0.35    | 0.25     | 0.38   | 0.32         | 0.13       | 0.36        | 0.36        | 0.22   | 0.23             | 0.29    | 0.40     | 0.26            |
| Regulation                      | 0.10    | 0.08     | 0.13   | 0.12         | 0.09       | 0.15        | 0.15        | 0.12   | 0.09             | 0.10    | 0.11     | 0.09            |
| NYISO Cost of Operations        | 0.64    | 0.64     | 0.64   | 0.64         | 0.64       | 0.64        | 0.64        | 0.64   | 0.64             | 0.64    | 0.64     | 0.64            |
| Uplift                          | 0.44    | 0.17     | 0.00   | (0.18)       | (0.11)     | 0.61        | 0.23        | 0.22   | (0.33)           | 1.04    | 0.82     | (0.11)          |
| Uplift: Local Reliability Share | 0.49    | 0.27     | 0.19   | 0.07         | 0.25       | 0.42        | 0.49        | 0.83   | 0.26             | 0.67    | 0.72     | 0.30            |
| Uplift: Statewide Share         | (0.05)  | (0.10)   | (0.19) | (0.25)       | (0.36)     | 0.19        | (0.26)      | (0.61) | (0.59)           | 0.38    | 0.11     | (0.41)          |
| Voltage Support and Black Start | 0.37    | 0.37     | 0.37   | 0.37         | 0.37       | 0.37        | 0.37        | 0.37   | 0.37             | 0.37    | 0.37     | 0.37            |
| Avg Monthly Cost                | 46.75   | 34.75    | 31.19  | 30.29        | 36.52      | 50.27       | 66.14       | 48.46  | 41.17            | 42.44   | 53.26    | 46.74           |
| Avg YTD Cost                    | 46.75   | 41.12    | 37.96  | 36.09        | 36.18      | 38.89       | 44.26       | 44.91  | 44.51            | 44.33   | 45.14    | 45.28           |
| TSA \$ per NYC MWh              | 0.00    | 0.00     | 0.00   | 0.00         | 1.52       | 0.45        | 0.85        | 0.46   | 0.59             | 0.00    | 0.00     | 0.00            |
| 2011                            | January | February | March  | <u>April</u> | <u>May</u> | <u>June</u> | <u>July</u> | August | <u>September</u> | October | November | <u>December</u> |
| LBMP                            | 74.91   | 55.60    | 46.98  | 46.44        | 48.49      | 60.33       | 75.76       | 56.04  | 46.86            | 42.49   | 38.97    | 39.73           |
| NTAC                            | 0.62    | 0.75     | 0.86   | 0.81         | 1.13       | 1.22        | 0.66        | 0.60   | 0.43             | 0.56    | 0.62     | 0.69            |
| Reserve                         | 0.44    | 0.50     | 0.41   | 0.43         | 0.48       | 0.28        | 0.28        | 0.13   | 0.25             | 0.41    | 0.26     | 0.28            |
| Regulation                      | 0.20    | 0.18     | 0.15   | 0.12         | 0.10       | 0.15        | 0.12        | 0.09   | 0.08             | 0.09    | 0.08     | 0.09            |
| NYISO Cost of Operations        | 0.70    | 0.70     | 0.70   | 0.70         | 0.70       | 0.70        | 0.70        | 0.70   | 0.70             | 0.70    | 0.70     | 0.70            |
| Uplift                          | 1.26    | 0.58     | 0.45   | 0.21         | (0.02)     | 0.61        | 1.42        | 0.65   | 0.15             | (0.21)  | 0.11     | 0.15            |
| Uplift: Local Reliability Share | 0.95    | 0.71     | 0.33   | 0.38         | 0.36       | 0.82        | 1.19        | 0.87   | 0.45             | 0.23    | 0.19     | 0.19            |
| Uplift: Statewide Share         | 0.31    | (0.12)   | 0.12   | (0.18)       | (0.38)     | (0.21)      | 0.24        | (0.21) | (0.30)           | (0.44)  | (0.08)   | (0.05)          |
| Voltage Support and Black Start | 0.37    | 0.37     | 0.37   | 0.37         | 0.37       | 0.37        | 0.37        | 0.37   | 0.37             | 0.37    | 0.37     | 0.37            |
| Avg Monthly Cost                | 78.50   | 58.69    | 49.92  | 49.07        | 51.24      | 63.67       | 79.30       | 58.58  | 48.83            | 44.40   | 41.11    | 42.00           |
| Avg YTD Cost                    | 78.50   | 68.82    | 62.36  | 59.14        | 57.52      | 58.70       | 62.77       | 62.13  | 60.66            | 59.18   | 57.76    | 56.47           |
| TSA \$ per NYC MWh              | 0.00    | 0.00     | 0.00   | 0.13         | 0.00       | 1.45        | 0.38        | 1.59   | 0.15             | 0.00    | 0.00     | 0.00            |