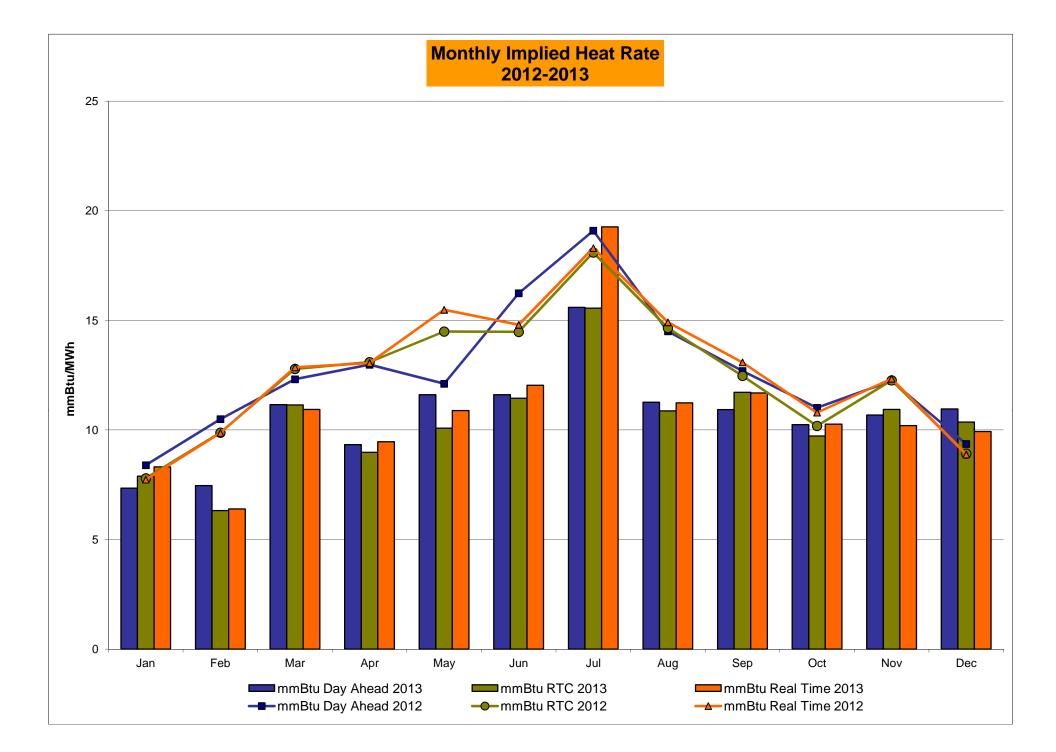

0.82 0.23 0.23 8.54 8.54  5.02 0.95 1.10 0.00 0.00 5.35 5.35 0.00  5.75 1.13 2.03 0.14 0.00 0.00 5.27                 | 0ctober  5.32 3.84 2.34 0.23 0.23 8.65 8.65  10.16 0.13 7.62 0.03 0.00 0.00 7.85 7.85 0.00  9.93 0.28 7.39 0.00 0.00 0.00 0.00 7.50                     | 7.15 4.58 4.60 2.32 0.48 0.48 10.05 10.05  7.31 4.39 1.02 0.00 0.00 0.00 13.11 13.11 0.00  6.74 3.19 1.91 0.10 0.00 0.00 0.00 12.20 | December         4.62         2.90         2.99         1.37         0.45         0.45         7.99         7.99         3.77         1.63         0.43         0.00         0.00         6.38         6.38         0.00         3.06         1.28         0.39         0.00         0.00         0.00         0.00         5.84 |

Market Mitigation and Analysis Prepared: 1/7/2014 1:45 PM











## NYISO LBMP ZONES



Market Mitigation and Analysis Prepared: 1/6/2014 9:15 AM

#### **Billing Codes for Chart 4-C**

| Chart - C Category Name                   | <b>Billing Code</b> | Billing Category Name                                                              |
|-------------------------------------------|---------------------|------------------------------------------------------------------------------------|
| Bid Production Cost Guarantee Balancing   | 81203               | Balancing NYISO Bid Production Cost Guarantee - Internal Units                     |
| Bid Production Cost Guarantee Balancing   | 81204               | Balancing NYISO Bid Production Cost Guarantee - External Units                     |
| Bid Production Cost Guarantee Balancing   | 81205