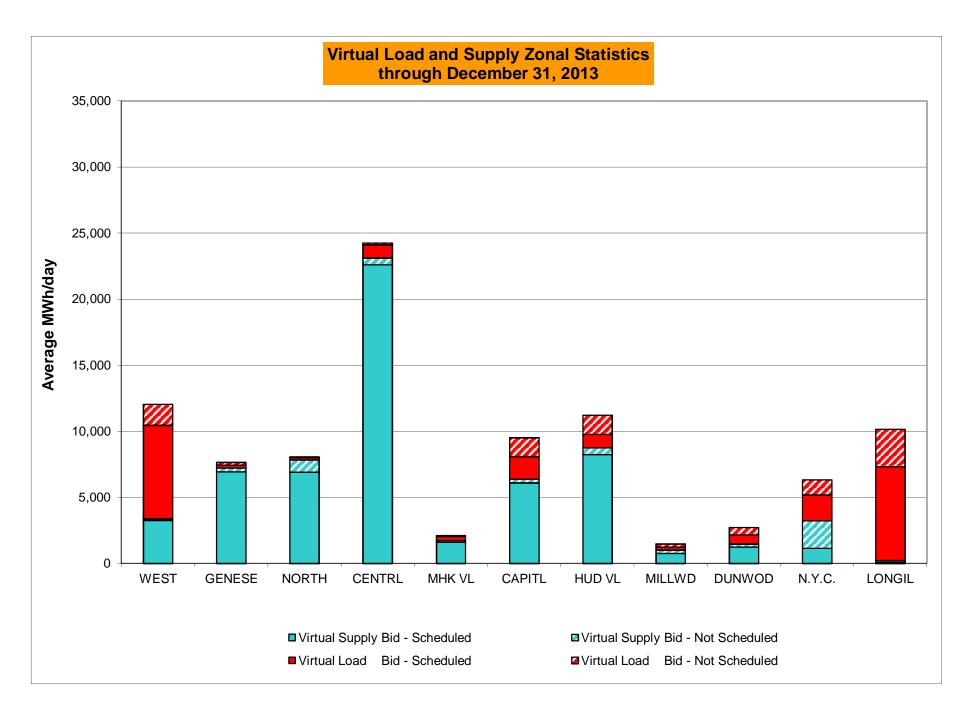

1<br>744<br>0.13%<br>0.23%<br>1<br>9,100<br>0.01%<br>0.08%<br>4<br>744<br>0.54%<br>0.49%                 | 5<br>744<br>0.67%<br>0.29%<br>5<br>9,044<br>0.06%<br>0.08%<br>7<br>744<br>0.94%<br>0.55%                 | 0<br>720<br>0.00%<br>0.26%<br>0<br>8,724<br>0.00%<br>0.07%<br>0<br>720<br>0.00%<br>0.49% | 23<br>744<br>3.09%<br>0.55%<br>94<br>8,987<br>1.05%<br>0.17%<br>29<br>744<br>3.90%<br>0.83%                 | 1<br>721<br>0.14%<br>0.51%<br>3<br>8,856<br>0.03%<br>0.16%<br>2<br>721<br>0.28%<br>0.78%                 | 3<br>744<br>0.40%<br>0.50%<br>14<br>9,036<br>0.15%<br>0.16%<br>5<br>744<br>0.67%<br>0.77%                 |

<sup>\*</sup> Calendar days from reservation date.

Market Mitigation and Analysis Prepared: 1/6/2014 1:57 PM





<sup>\*</sup> Calendar days from reservation date.





|        |                  |            |           |                | <u>Virtual</u> | Load and | Supp             | ly Zonal   | Statistic    | s (Avera    | ge MWh/da   | y) - 2013 | 3          |           |           |           |           |
|--------|------------------|------------|-----------|----------------|----------------|----------|------------------|------------|--------------|-------------|-------------|-----------|------------|-----------|-----------|-----------|-----------|
|        |                  | Vinterall  | and Did   | Vintual C      | h. Did         |          |                  | Vistoral I | and Did      | Vintural Co | b. Did      |           |            | Vinteral  | l and Did | Vintual C |           |
|        |                  | Virtual L  |           |