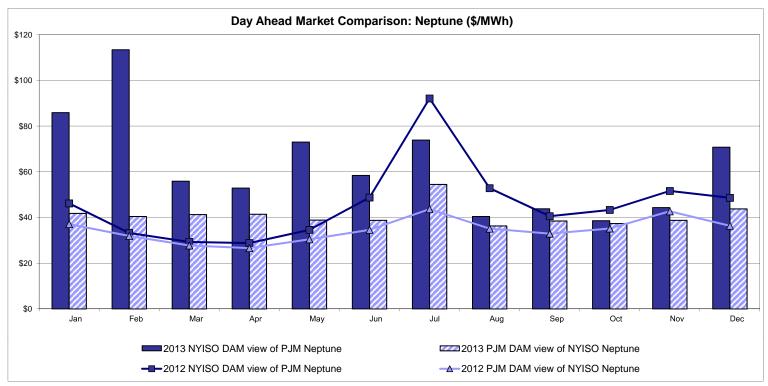

ternal Comparison Ontario IESO**





Notes: Exchange factor used for December 2013 was 0.9399 to US \$

HOEP: Hourly Ontario Energy Price Pre-Dispatch: Projected Energy Price

### External Controllable Line: Cross Sound Cable (New England)





#### Note:

ISO-NE Forecast is an advisory posting @ 18:00 day before.

The DAM and R/T prices at the Shorham 13899 interface are used for ISO-NE.

The DAM and R/T prices at the CSC interface are used for NYISO.

#### **External Controllable Line: Northport - Norwalk (New England)**





#### Note:

ISO-NE Forecast is an advisory posting @ 18:00 day before.

The DAM and R/T prices at the Northport 138 interface are used for ISO-NE.

The DAM and R/T prices at the 1385 interface are used for NYISO.

### **External Controllable Line: Neptune (PJM)**





#### **External Comparison Hydro-Quebec**





Note:

Hydro-Quebec Prices are unavailable.

### **External Controllable Line: Linden VFT (PJM)**





### **External Controllable Line: Hudson (PJM)**





#### **NYISO Real Time Price Correction Statistics**

| 2013<br>Hour Corrections                                                                                                                                                                                                                                                                                                                                                                                                                                                           |