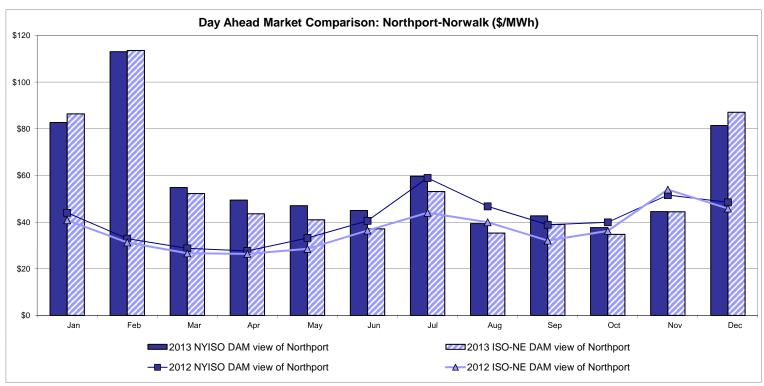

| 43.75<br>24.81<br>40.55                |

Market Mitigation and Analysis Prepared: 1/7/2014 10:38 AM

<sup>\*</sup> Straight LBMP averages















## **External Comparison ISO-New England**





#### **External Comparison PJM**





#### **External Comparison Ontario IESO**





Notes: Exchange factor used for December 2013 was 0.9399 to US \$

HOEP: Hourly Ontario Energy Price Pre-Dispatch: Projected Energy Price

### External Controllable Line: Cross Sound Cable (New England)





#### Note:

ISO-NE Forecast is an advisory posting @ 18:00 day before.

The DAM and R/T prices at the Shorham 13899 interface are used for ISO-NE.

The DAM and R/T prices at the CSC interface are used for NYISO.

#### **External Controllable Line: Northport - Norwalk (New England)**





#### Note:

ISO-NE Forecast is an advisory posting @ 18:00 day before.

The DAM and R/T prices at the Northport 138 interface are used for ISO-NE.

The DAM and R/T prices at the 1385 interface are used for NYISO.

### **External Controllable Line: Neptune (PJM)**





#### **External Comparison Hydro-Quebec**





Note:

Hydro-Quebec Prices are unavailable.

### **External Controllable Line: Linden VFT (PJM)**





### **External Controllable Line: Hudson (PJM)**





#### **NYISO Real Time Price Correction Statistics**

| 2013<br>Hour Corrections