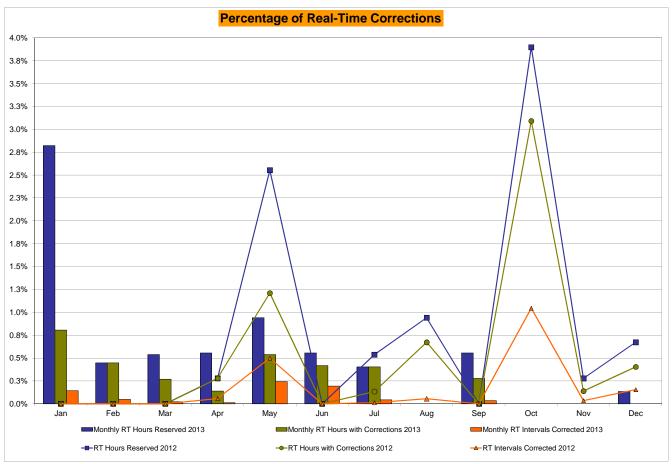

r>8,786<br>0.00%<br>0.09%<br>0<br>720<br>0.00%<br>0.48% | 1<br>744<br>0.13%<br>0.23%<br>1<br>9,100<br>0.01%<br>0.08%<br>4<br>744<br>0.54%<br>0.49%                 | 5<br>744<br>0.67%<br>0.29%<br>5<br>9,044<br>0.06%<br>0.08%<br>7<br>744<br>0.94%<br>0.55%                 | 0<br>720<br>0.00%<br>0.26%<br>0<br>8,724<br>0.00%<br>0.07%<br>0<br>720<br>0.00%<br>0.49% | 23<br>744<br>3.09%<br>0.55%<br>94<br>8,987<br>1.05%<br>0.17%<br>29<br>744<br>3.90%<br>0.83%                 | 1<br>721<br>0.14%<br>0.51%<br>3<br>8,856<br>0.03%<br>0.16%<br>2<br>721<br>0.28%<br>0.78%                 | 3<br>744<br>0.40%<br>0.50%<br>14<br>9,036<br>0.15%<br>0.16%<br>5<br>744<br>0.67%<br>0.77%                 |

<sup>\*</sup> Calendar days from reservation date.

Market Mitigation and Analysis Prepared: 1/6/2014 1:57 PM





<sup>\*</sup> Calendar days from reservation date.





|        |                  |            |           |                | <u>Virtual</u> | Load and | Supp             | ly Zonal   | Statistic    | s (Avera    | ge MWh/da   | y) - 2013 | 3          |           |           |           |           |
|--------|------------------|------------|-----------|----------------|----------------|----------|------------------|------------|--------------|-------------|-------------|-----------|------------|-----------|-----------|-----------|-----------|
|        |                  | Vinterall  | and Did   | Vintual C      | h. Did         |          |                  | Vistoral I | and Did      | Vintural Co | b. Did      |           |            | Vinteral  | l and Did | Vintual C |