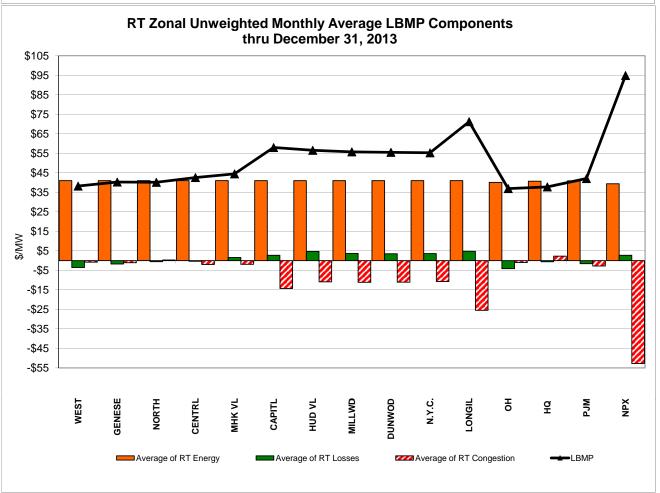

1.35       |
| Unweighted Price * Standard Deviation  RTC LBMP Unweighted Price * Standard Deviation                 | Zone O<br>41.23<br>15.56                   | QUEBEC<br>(Wheel)<br>Zone M<br>43.87<br>21.60                   | QUEBEC (Import/Export)  Zone M  43.87 21.60              | <b>Zone P</b> 48.90 24.15             | <b>Zone N</b> 90.26 59.64                      | SOUND<br>CABLE<br>Controllable<br>Line<br>75.13<br>45.98                   | NORWALK<br>Controllable<br>Line<br>81.38<br>49.21                   | 70.74<br>41.57                         | Controllable<br>Line<br>57.50<br>25.93 | 58.73<br>27.57                         | 43.75<br>24.81<br>40.55                |

Market Mitigation and Analysis Prepared: 1/7/2014 10:38 AM

<sup>\*</sup> Straight LBMP averages















## **External Comparison ISO-New England**





#### **External Comparison PJM**





#### **External Comparison Ontario IESO**





Notes: Exchange factor used for December 2013 was 0.9399 to US \$

HOEP: Hourly Ontario Energy Price Pre-Dispatch: Projected Energy Price

### External Controllable Line: Cross Sound Cable (New England)





#### Note:

ISO-NE Forecast is an advisory posting @ 18:00 day before.

The DAM and R/T prices at the Shorham 13899 interface are used for ISO-NE.

The DAM and R/T prices at the CSC interface are used for NYISO.

#### **External Controllable Line: Northport - Norwalk (New England)**





#### Note:

ISO-NE Forecast is an advisory posting @ 18:00 day before.

The DAM and R/T prices at the Northport 138 interface are used for ISO-NE.

The DAM and R/T pric