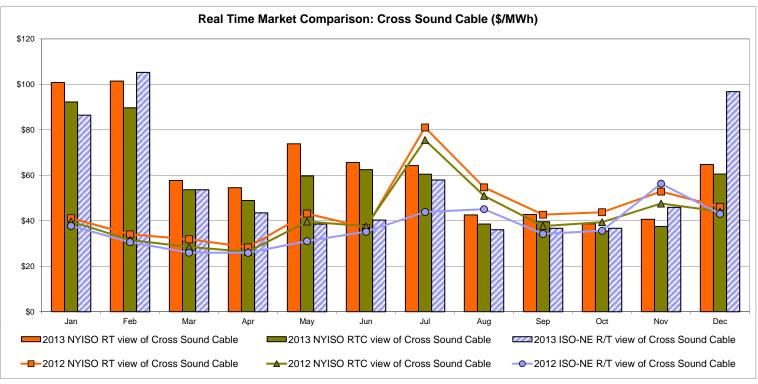

> 90.26 59.64                      | SOUND<br>CABLE<br>Controllable<br>Line<br>75.13<br>45.98                   | NORWALK<br>Controllable<br>Line<br>81.38<br>49.21                   | 70.74<br>41.57                         | Controllable<br>Line<br>57.50<br>25.93 | 58.73<br>27.57                         | 43.75<br>24.81<br>40.55                |

Market Mitigation and Analysis Prepared: 1/7/2014 10:38 AM

<sup>\*</sup> Straight LBMP averages















## **External Comparison ISO-New England**





#### **External Comparison PJM**





#### **External Comparison Ontario IESO**





Notes: Exchange factor used for December 2013 was 0.9399 to US \$

HOEP: Hourly Ontario Energy Price Pre-Dispatch: Projected Energy Price

### External Controllable Line: Cross Sound Cable (New England)





#### Note:

ISO-NE Forecast is an advisory posting @ 18:00 day before.

The DAM and R/T prices at the Shorham 13899 interface are used for ISO-NE.

The DAM and R/T prices at the CSC interface are used for NYISO.

#### **External Controllable Line: Northport - Norwalk (New England)**





#### Note:

ISO-NE Forecast is an advisory posting @ 18:00 day before.

The DAM and R/T prices at the Northport 138 interface are used for ISO-NE.

The DAM and R/T prices at the 1385 interface are used for NYISO.

### **External Controllable Line: Neptune (PJM)**





#### **External Comparison Hydro-Quebec**





Note:

Hydro-Quebec Prices are unavailable.

### **External Controllable Line: Linden VFT (PJM)**





### **External Controllable Line: Hudson (PJM)**





#### **NYISO Real Time Price Correct