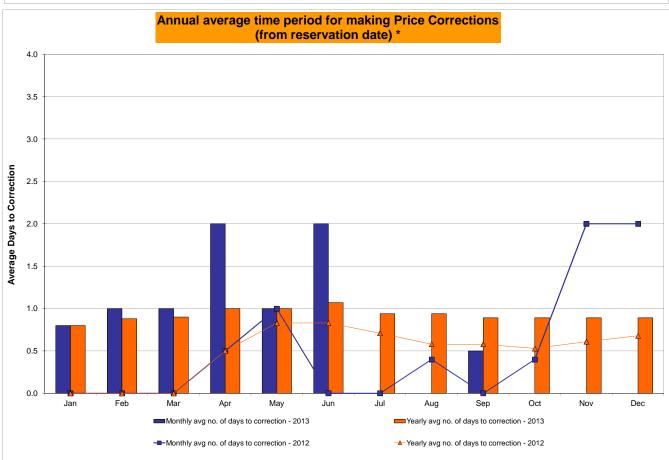

8,786<br>0.00%<br>0.09%<br>0<br>720<br>0.00%<br>0.48% | 1<br>744<br>0.13%<br>0.23%<br>1<br>9,100<br>0.01%<br>0.08%<br>4<br>744<br>0.54%<br>0.49%                 | 5<br>744<br>0.67%<br>0.29%<br>5<br>9,044<br>0.06%<br>0.08%<br>7<br>744<br>0.94%<br>0.55%                 | 0<br>720<br>0.00%<br>0.26%<br>0<br>8,724<br>0.00%<br>0.07%<br>0<br>720<br>0.00%<br>0.49% | 23<br>744<br>3.09%<br>0.55%<br>94<br>8,987<br>1.05%<br>0.17%<br>29<br>744<br>3.90%<br>0.83%                 | 1<br>721<br>0.14%<br>0.51%<br>3<br>8,856<br>0.03%<br>0.16%<br>2<br>721<br>0.28%<br>0.78%                 | 3<br>744<br>0.40%<br>0.50%<br>14<br>9,036<br>0.15%<br>0.16%<br>5<br>744<br>0.67%<br>0.77%                 |

<sup>\*</sup> Calendar days from reservation date.

Market Mitigation and Analysis Prepared: 1/6/2014 1:57 PM





<sup>\*</sup> Calendar days from reservation date.





|        |                  |            |           |                | <u>Virtual</u> | Load and | Supp             | ly Zonal   | Statistic    | s (Avera    | ge MWh/da   | y) - 2013 | 3          |           |           |           |           |
|--------|------------------|------------|-----------|----------------|----------------|----------|------------------|------------|--------------|-------------|-------------|-----------|------------|-----------|-----------|-----------|-----------|
|        |                  | Vinterall  | and Did   | Vintual C      | h. Did         |          |                  | Vistoral I | and Did      | Vintural Co | b. Did      |           |            | Vinteral  | l and Did | Vintual C |