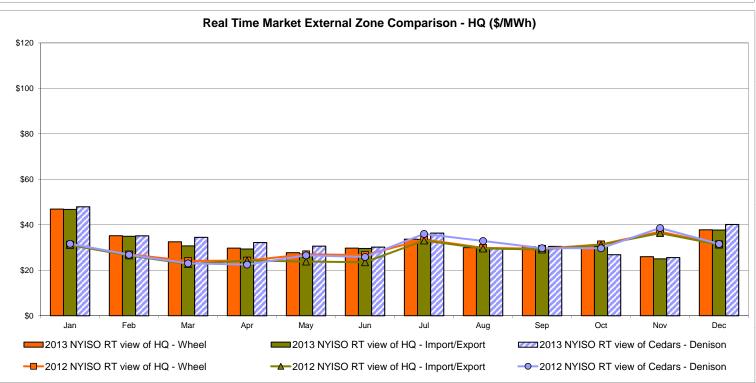

ange factor used for December 2013 was 0.9399 to US \$

HOEP: Hourly Ontario Energy Price Pre-Dispatch: Projected Energy Price

### External Controllable Line: Cross Sound Cable (New England)





#### Note:

ISO-NE Forecast is an advisory posting @ 18:00 day before.

The DAM and R/T prices at the Shorham 13899 interface are used for ISO-NE.

The DAM and R/T prices at the CSC interface are used for NYISO.

#### **External Controllable Line: Northport - Norwalk (New England)**





#### Note:

ISO-NE Forecast is an advisory posting @ 18:00 day before.

The DAM and R/T prices at the Northport 138 interface are used for ISO-NE.

The DAM and R/T prices at the 1385 interface are used for NYISO.

### **External Controllable Line: Neptune (PJM)**





#### **External Comparison Hydro-Quebec**





Note:

Hydro-Quebec Prices are unavailable.

### **External Controllable Line: Linden VFT (PJM)**





### **External Controllable Line: Hudson (PJM)**





#### **NYISO Real Time Price Correction Statistics**

| 2013<br>Hour Corrections                                                                                                                                                                                                                                                                                                                                                                                                                                                           |