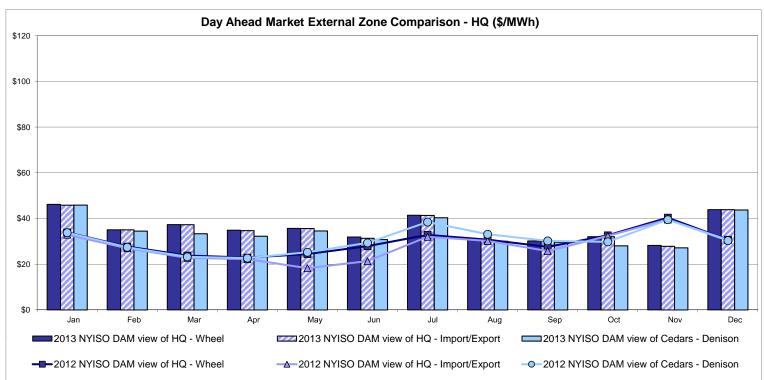

change factor used for December 2013 was 0.9399 to US \$

HOEP: Hourly Ontario Energy Price Pre-Dispatch: Projected Energy Price

### External Controllable Line: Cross Sound Cable (New England)





#### Note:

ISO-NE Forecast is an advisory posting @ 18:00 day before.

The DAM and R/T prices at the Shorham 13899 interface are used for ISO-NE.

The DAM and R/T prices at the CSC interface are used for NYISO.

#### **External Controllable Line: Northport - Norwalk (New England)**





#### Note:

ISO-NE Forecast is an advisory posting @ 18:00 day before.

The DAM and R/T prices at the Northport 138 interface are used for ISO-NE.

The DAM and R/T prices at the 1385 interface are used for NYISO.

### **External Controllable Line: Neptune (PJM)**





#### **External Comparison Hydro-Quebec**





Note:

Hydro-Quebec Prices are unavailable.

### **External Controllable Line: Linden VFT (PJM)**





### **External Controllable Line: Hudson (PJM)**





#### **NYISO Real Time Price Correction Statistics**

| 2013<br>Hour Corrections                                                                                                                                                                                                                                                                                                                                                                                                                                                           |